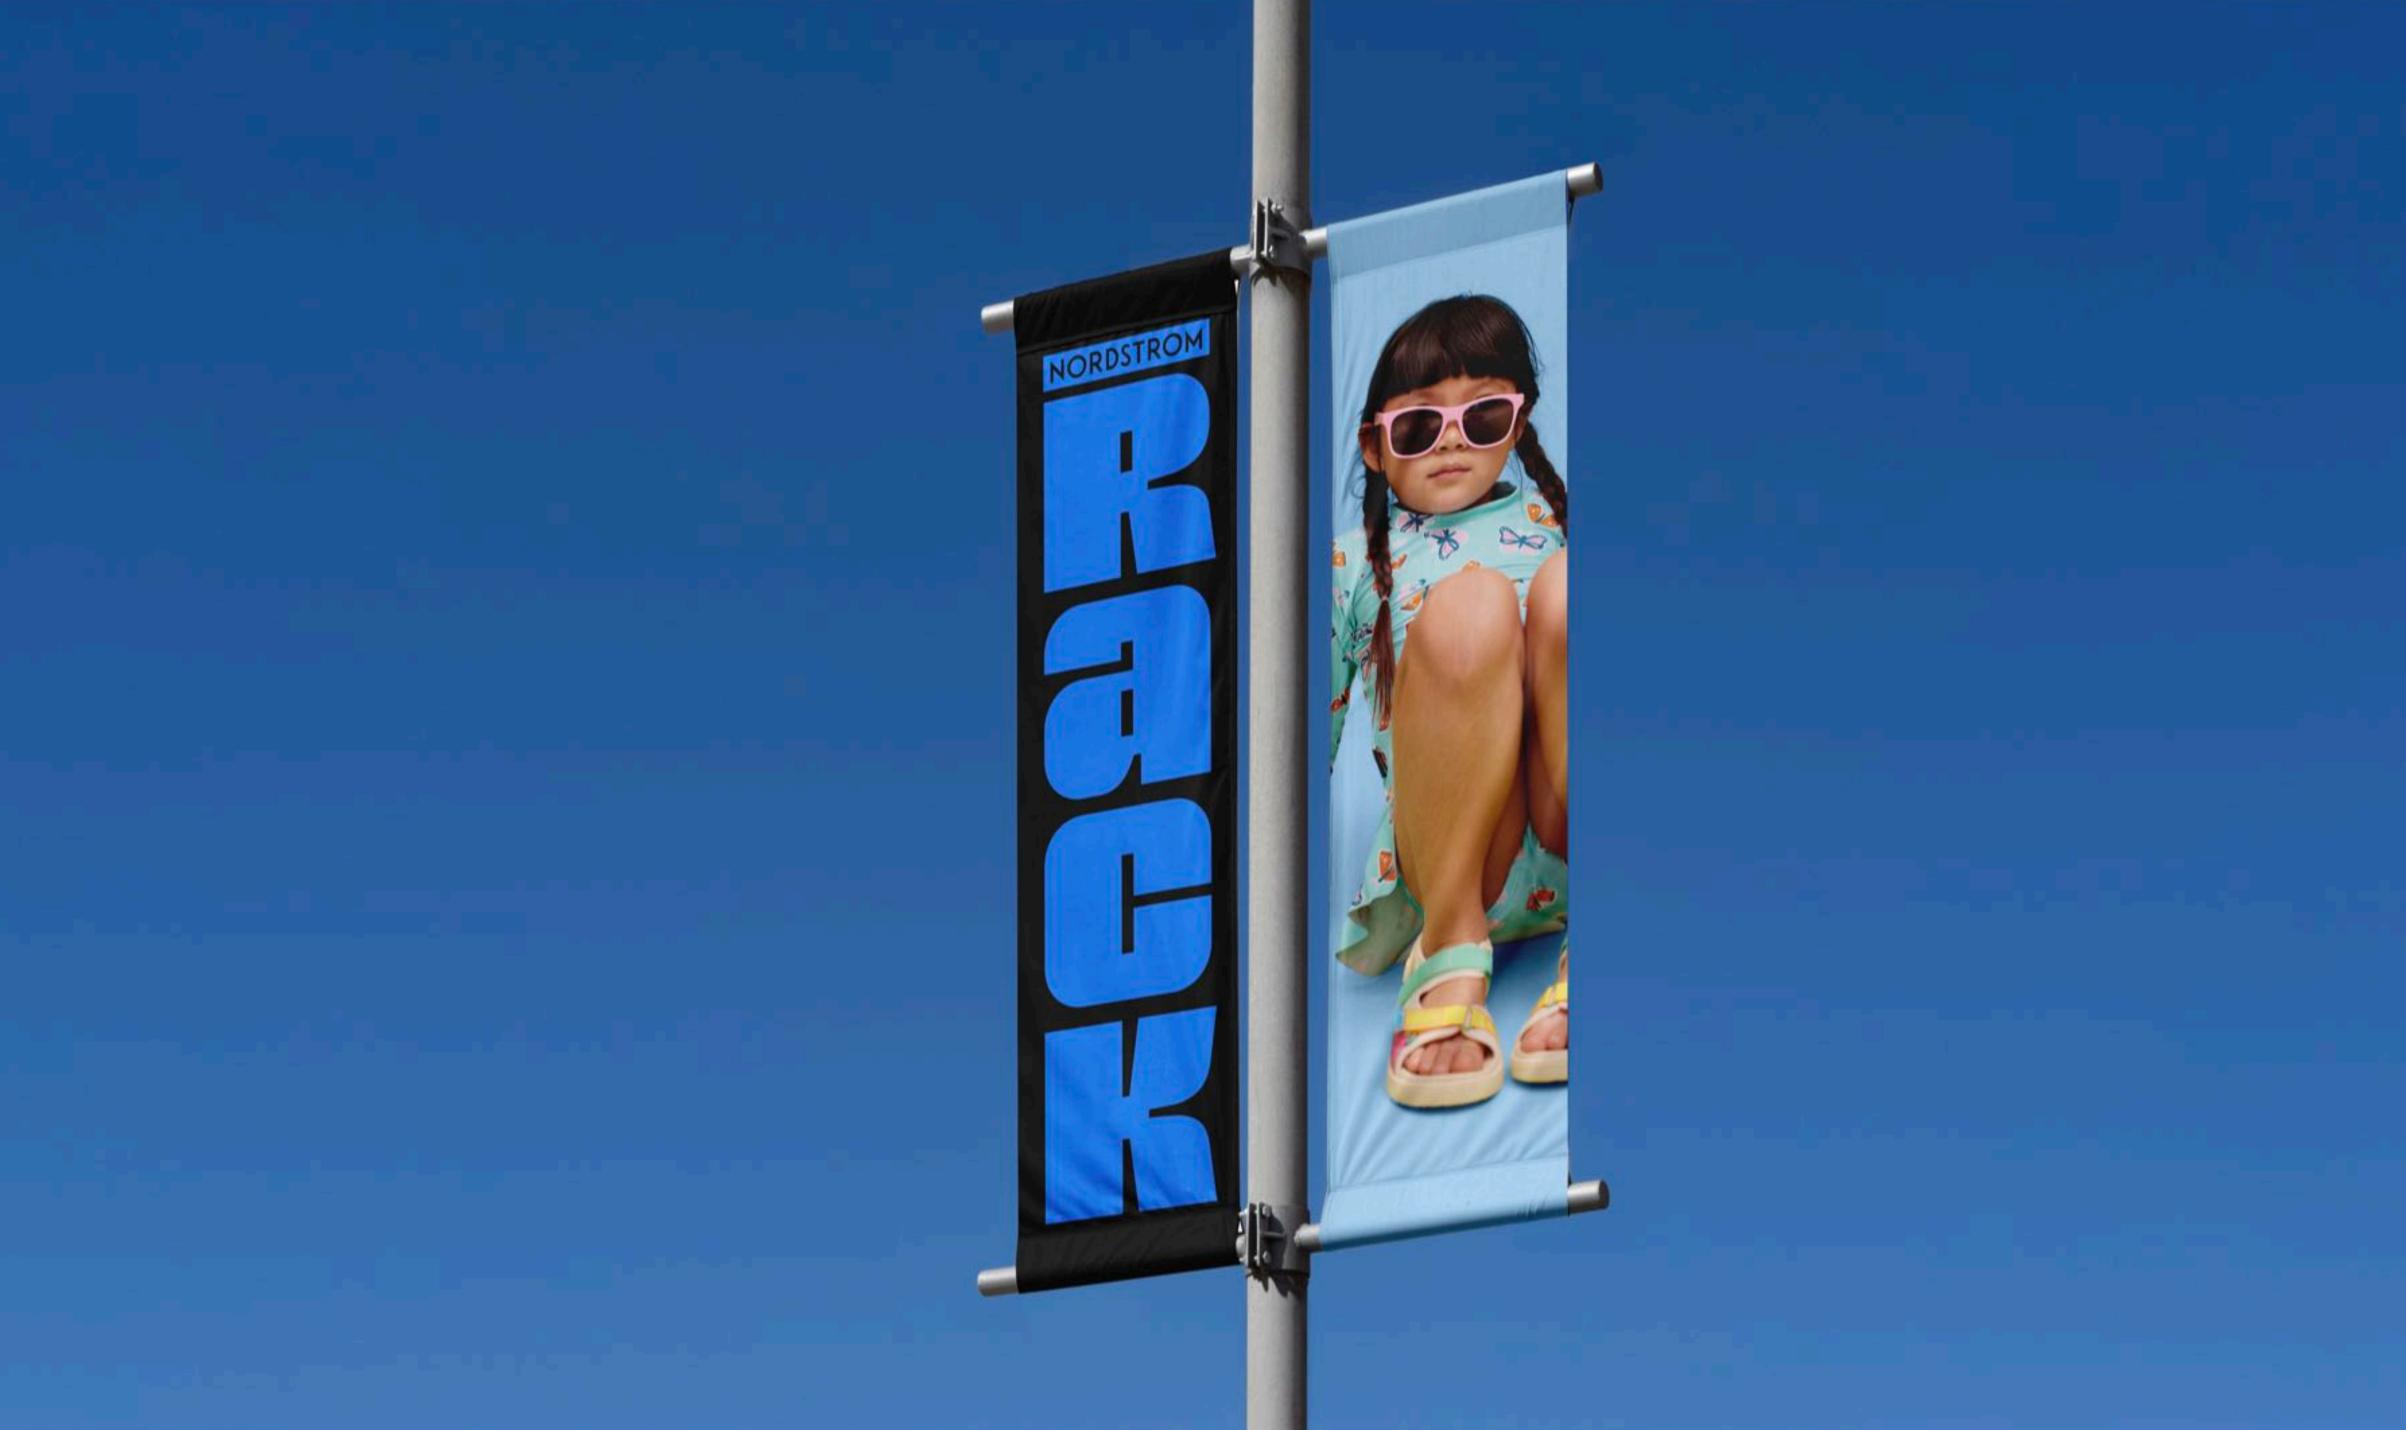

# **More in Store**

New Arrivals. Every Day.

-03

ζQ

Floor 1 Womer's & Returns

Accessories

Expanding up to five letter widths in both directions, Rack Display includes nine preset configurations with a variable slider for infinitely customizable stretching

-05

Stretched letterforms may act as containers for text, photography, or footage.

(ununuaaaaaa