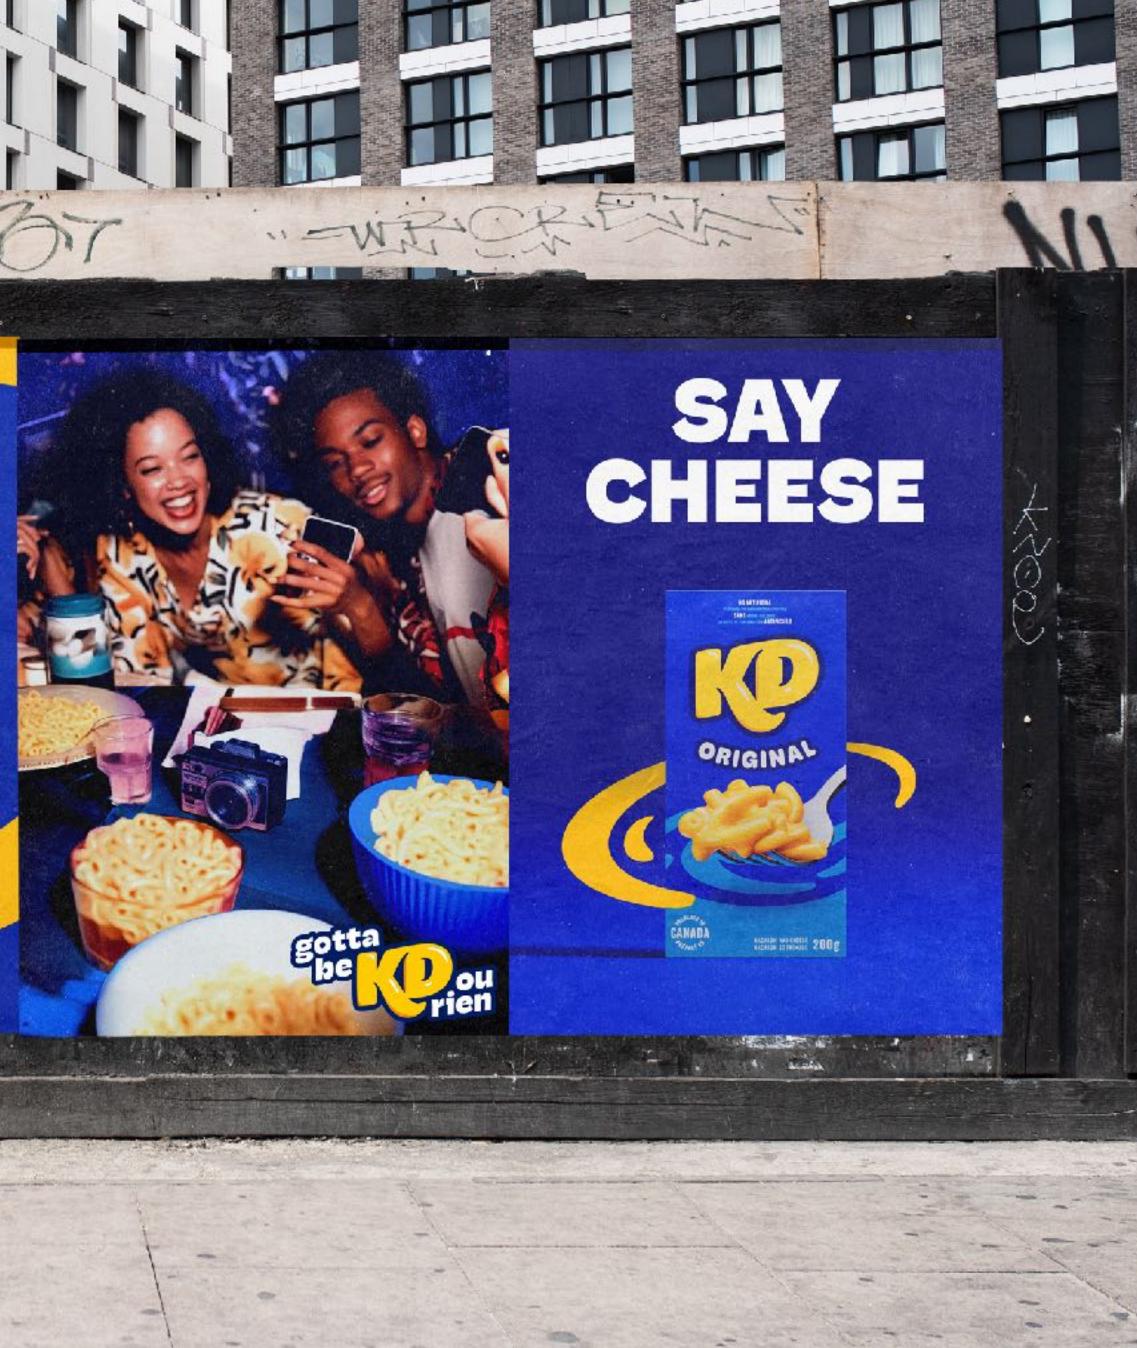

# Canada loves its Kraft Dinner

Since 1937 that blue box, dried pasta, and cheese powder have been as Ganadian as, well, KD.

GINAL

Since 1937 that blue box, dried pasta, and chease powder have been as Canadian as, well, KO.