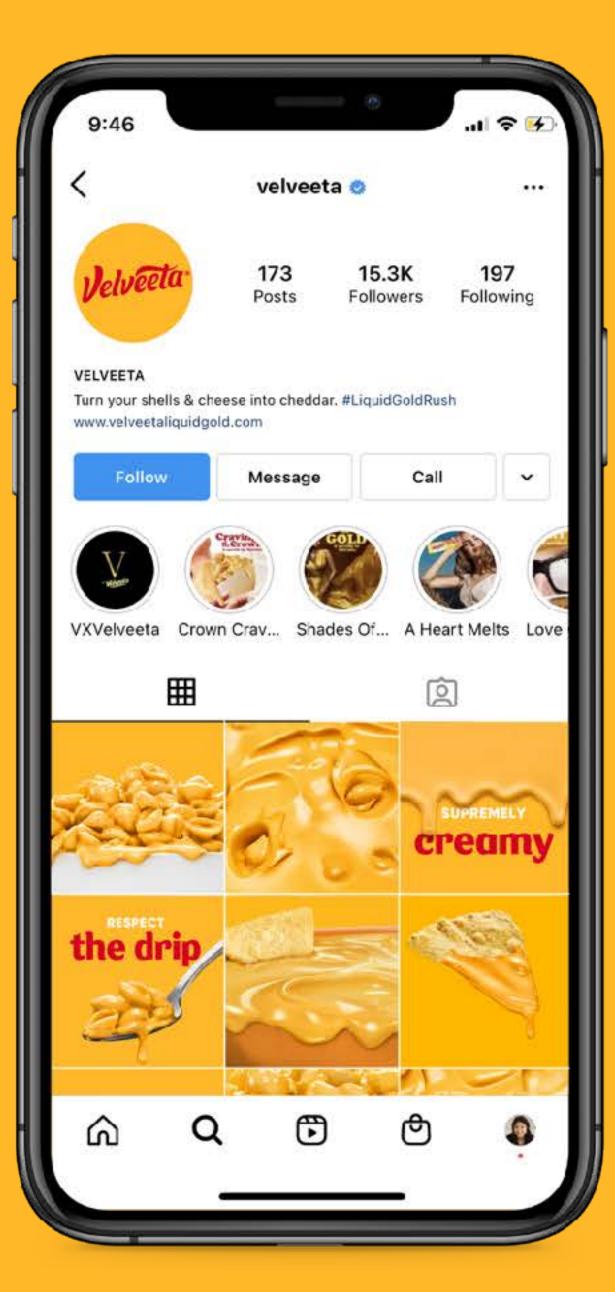

# Let your inner pleasure-seeker run free

### Supremely Creamy

# **Dripping in Exuberance**

## Contagiously Vibrant

## Relentlessly Original

Larger-than-Life Rich & Abundant Full of Attitude

# Dripping in Exuberance

Unapologetically Oneself Boldly Spirited Full of Energy

Network & Net