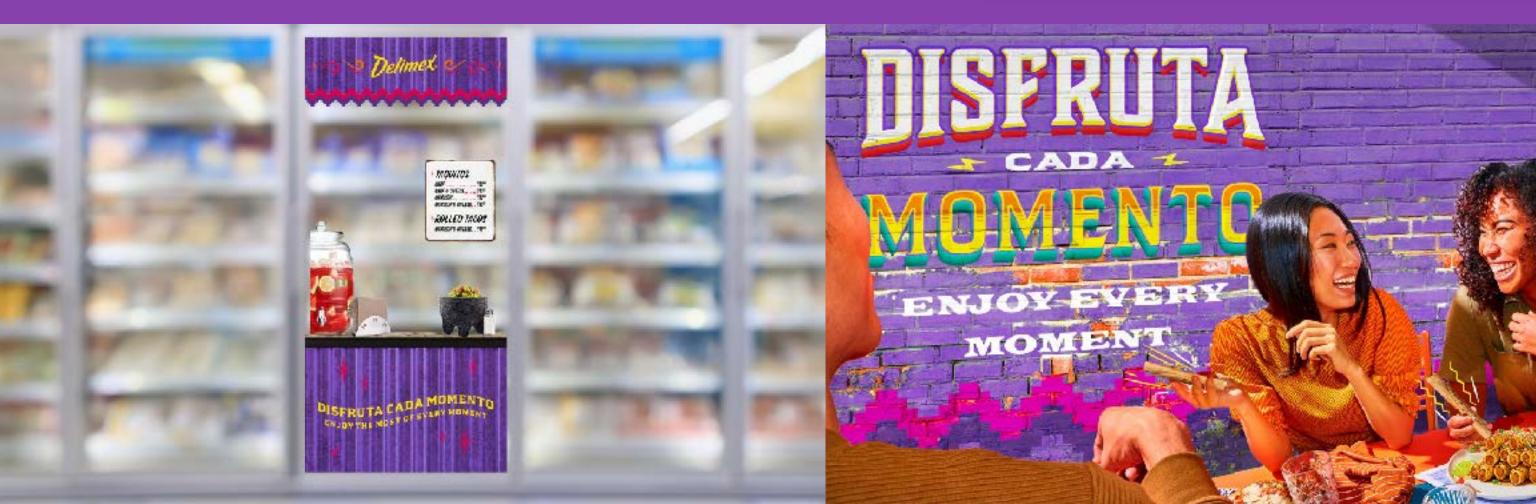

# FLOUR TORTILLAS HARINA

AUTHENTIC STREET-STYLE FLAVOR MADE WITH SHREDDED BEEF, PEPPERS AND CHEESE WRAPPED IN A CRISPY TORTILLA

WHITE CHICKEN MEAT CHICKEN CARNE DE POLLO BLANCO TAQUITOS

50 DISTRUTACADAMOMENTO elimex. 50 ·xauijal Delimex. READY IN M No Delimex VILE MEXICAN STREET STYLE FLAVOR

### x02)(50% (JAP)16 D

MOMENT

EVERY