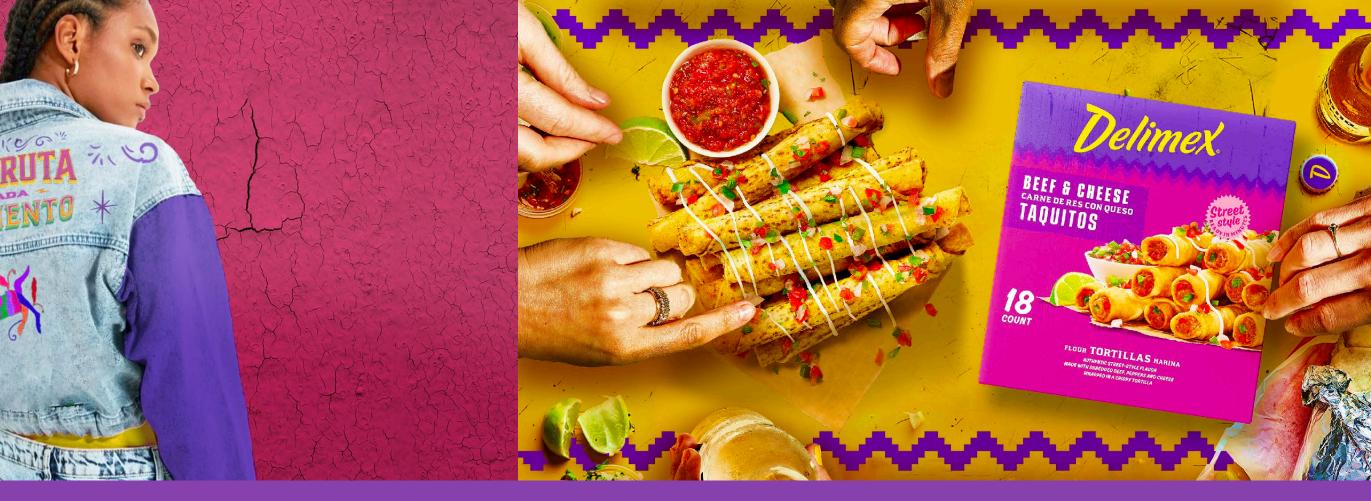

# **Bite into Vibrancy**

We awaken the senses with expressive colors, flavors and actions that brighten the everyday.

BEEF carne de res TAQUITOS

#### CORN TORTILLAS MAIZ

AUTHERTIC STREET-STYLE FLAVOR MADE WITH SHREDDED GEET WRAPPED IN A CRISPY TORTILLA

#### AUTHENTIC TAQUITOS Made with skeedded beef

urapped in a crispy tartilla.

.....

Made just how Decar, net founder from Mexico, montheatering ingredience and a kick of spice.

TACADA MONTAN