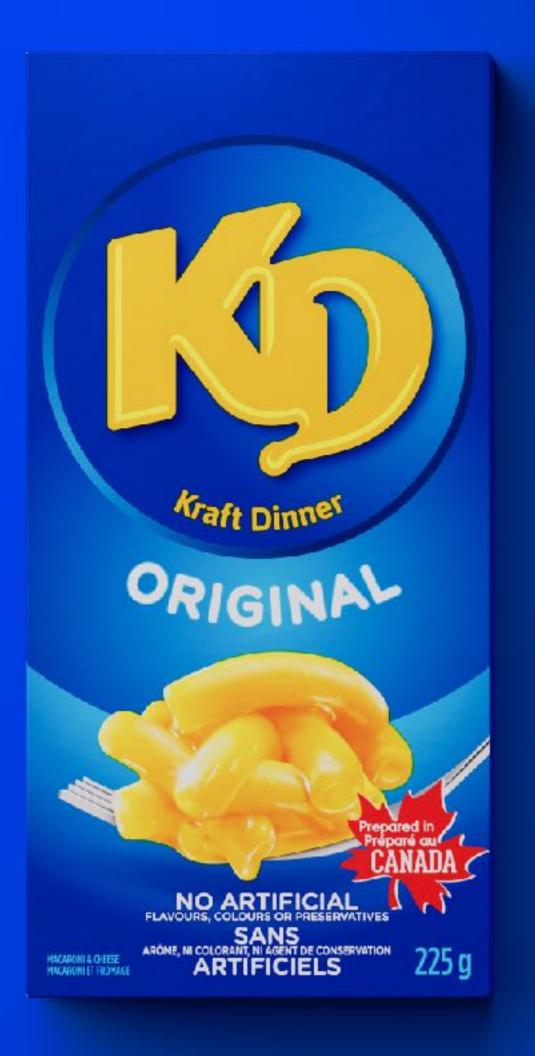

# Canada loves its Kraft Dinner

Since 1937 that blue box, dried pasta, and cheese powder have been as Ganadian as, well, KD.

GINAL

Since 1937 that blue box, dried pasta, and chease powder have been as Canadian as, well, KO.