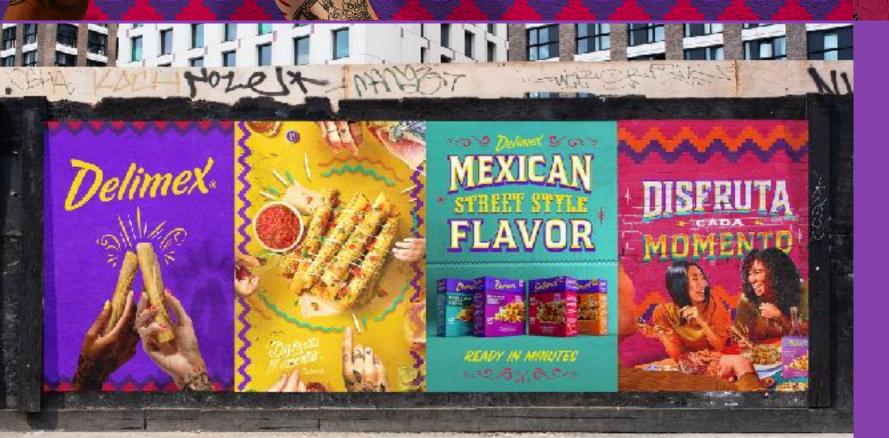

# MEXICAN STREET STYLE FLAVOR

READY IN MINUTES

# Delimex BEEF & CHEESE CARNE DE RES CON QUESO TAQUITOS

# Delimex.