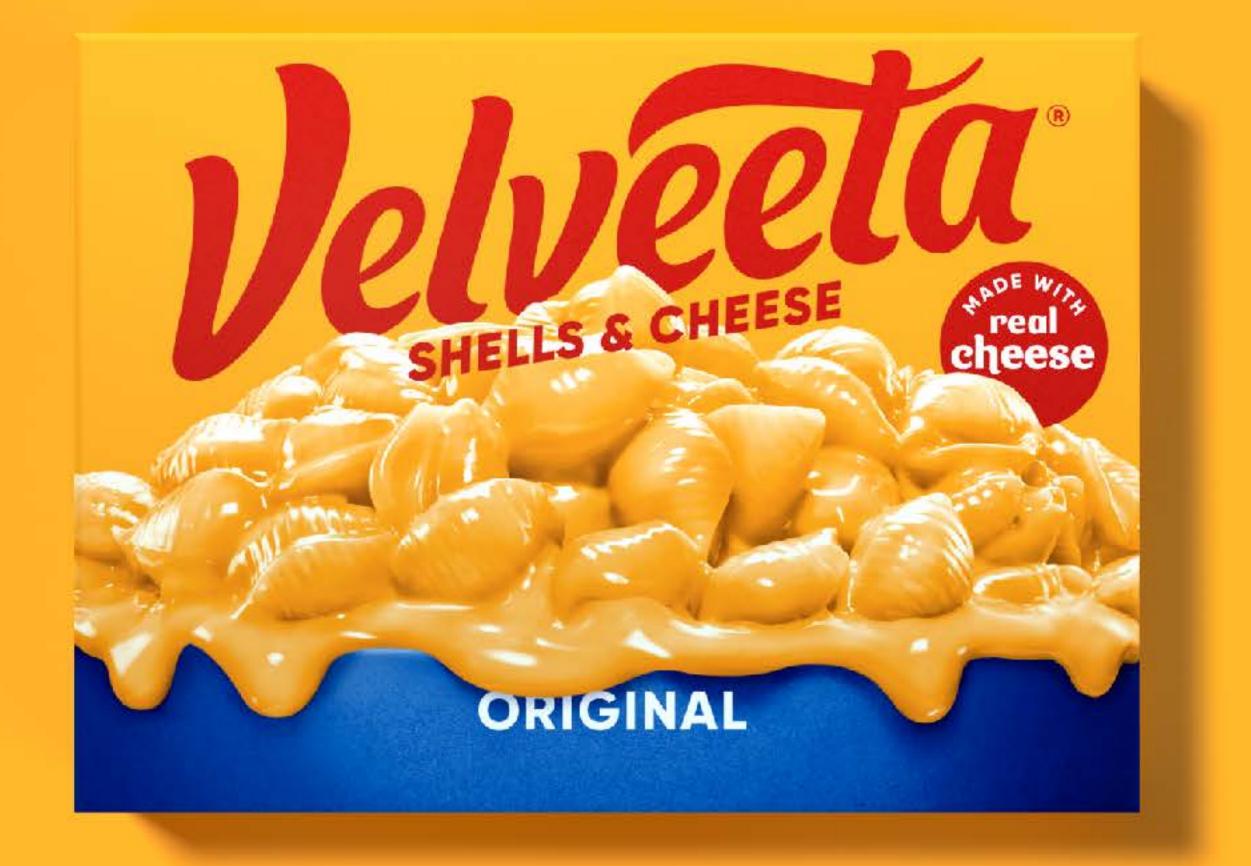

# MEXICAN STREET STYLE FLAVOR



READY IN MINUTES





# Delimex BEEF & CHEESE CARNE DE RES CON QUESO TAQUITOS



# FLOUR TORTILLAS HARINA

AUTHENTIC STREET-STYLE FLAVOR MADE WITH SHREDDED BEEF, PEPPERS AND CHEESE WRAPPED IN A CRISPY TORTILLA







WHITE CHICKEN MEAT CHICKEN CARNE DE POLLO BLANCO TAQUITOS













50 DISTRUTACADAMOMENTO elimex. 50 ·xauijal Delimex. READY IN M No Delimex VILE MEXICAN STREET STYLE FLAVOR









### x02)(50% (JAP)16 D



MOMENT

EVERY









# Delimex.









# Let your inner pleasure-seeker run free

### Supremely Creamy

# **Dripping in Exuberance**

## Contagiously Vibrant



## Relentlessly Original





Larger-than-Life Rich & Abundant Full of Attitude

# Dripping in Exuberance

Unapologetically Oneself Boldly Spirited Full of Energy





















Network & Net









# 























# APIRAT INFAHSAENG DESIGN & CREATIVE DIRECTION

THANK YOU

**JANUARY 2024** 

#### WORK SAMPLES

CONFIDENTIAL