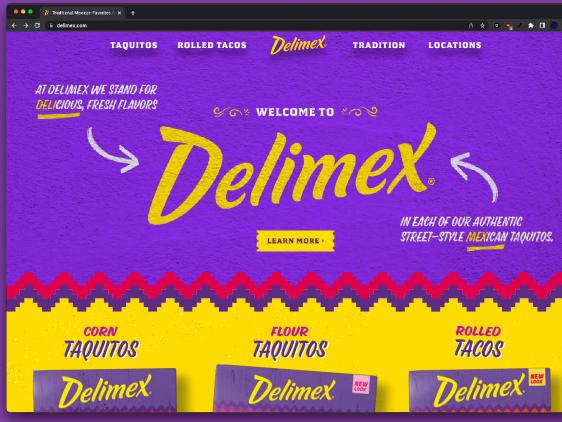

LAS MAIZ

AUTHERTIC STREET-STYLE FLAVOR MADE WITH SHREDDED GEET WRAPPED IN A CRISPY TORTILLA



#### AUTHENTIC TAQUITOS Made with skeedded beef

urapped in a crispy tartilla.



.....

Made just how Decar, net founder from Mexico, montheatering ingredience and a kick of spice.

TACADA MONTAN









# MEXICAN STREET STYLE FLAVOR



READY IN MINUTES





# Delimex BEEF & CHEESE CARNE DE RES CON QUESO TAQUITOS



# FLOUR TORTILLAS HARINA

AUTHENTIC STREET-STYLE FLAVOR MADE WITH SHREDDED BEEF, PEPPERS AND CHEESE WRAPPED IN A CRISPY TORTILLA







WHITE CHICKEN MEAT CHICKEN CARNE DE POLLO BLANCO TAQUITOS













50 DISTRUTACADAMOMENTO elimex. 50 ·xauijal Delimex. READY IN M No Delimex VILE MEXICAN STREET STYLE FLAVOR









### x02)(50% (JAP)16 D



MOMENT

EVERY









# Delimex.









# Let your inner pleasure-seeker run free

### Supremely Creamy

# **Dripping in Exuberance**

## Contagiously Vibrant



## Relentlessly Original





Larger-than-Life Rich & Abundant Full of Attitude

# Dripping in Exuberance

Unapologetically Oneself Boldly Spirited Full of Energy





















Network & Net









# 























# APIRAT INFAHSAENG DESIGN & CREATIVE DIRECTION

THANK YOU

**JANUARY 2024** 

#### WORK SAMPLES

CONFIDENTIAL