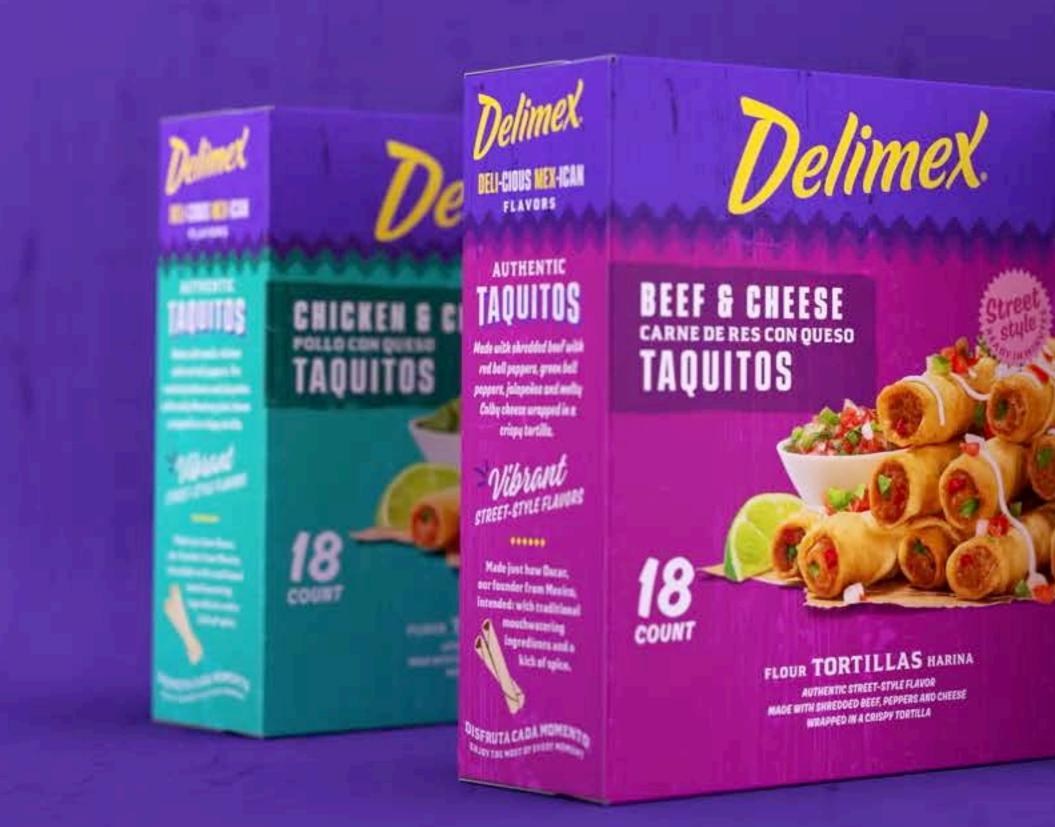

#### CORN TORTILLAS MAIZ

AUTHERTIC STREET-STYLE FLAVOR MADE WITH SHREDDED GEET WRAPPED IN A CRISPY TORTILLA

#### AUTHENTIC TAQUITOS Made with skeedded beef

urapped in a crispy tartilla.

.....

Made just how Decar, net founder from Mexico, montheatering ingredience and a kick of spice.

TACADA MONTAN

# Delimex BEEF & CHEESE CARNE DE RES CON QUESO TAQUITOS

# FLOUR TORTILLAS HARINA

AUTHENTIC STREET-STYLE FLAVOR MADE WITH SHREDDED BEEF, PEPPERS AND CHEESE WRAPPED IN A CRISPY TORTILLA

WHITE CHICKEN MEAT CHICKEN CARNE DE POLLO BLANCO TAQUITOS

50 DISTRUTACADAMOMENTO elimex. 50 ·xauijal Delimex. READY IN M No Delimex VILE MEXICAN STREET STYLE FLAVOR