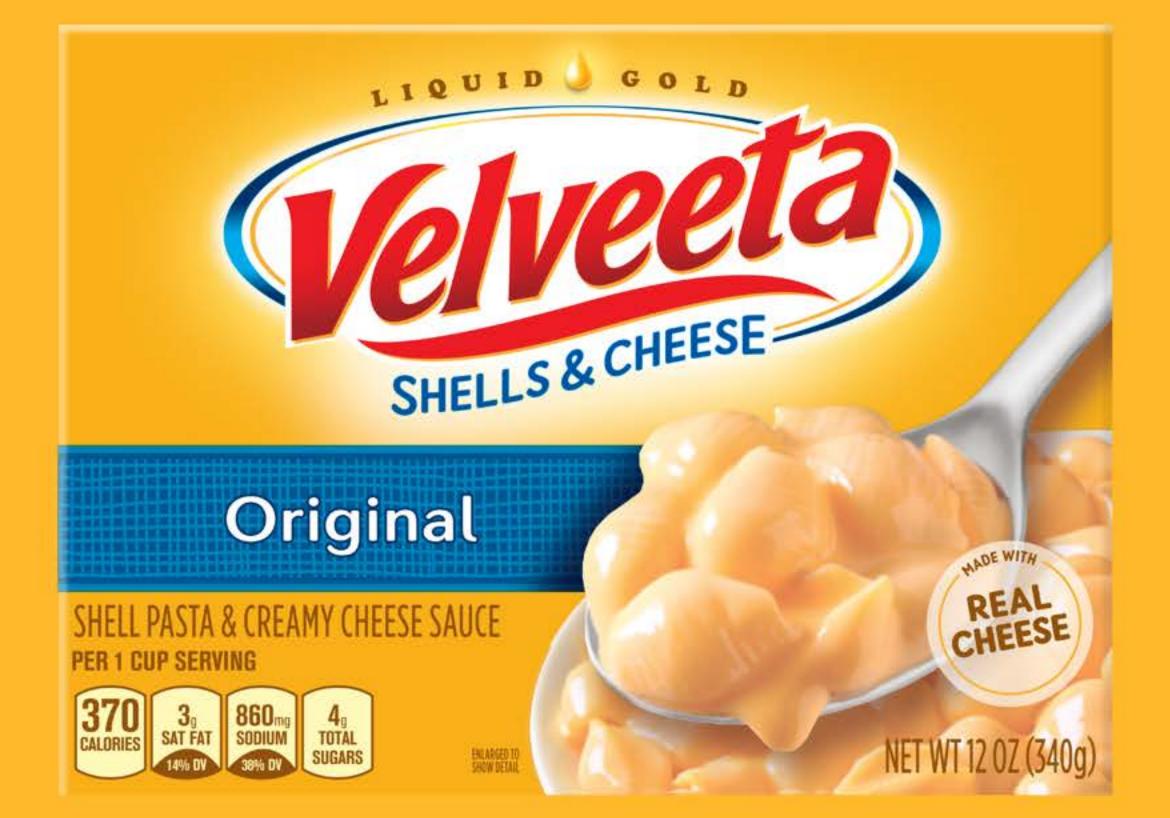

# MEXICAN STREET STYLE FLAVOR



READY IN MINUTES





# Delimex BEEF & CHEESE CARNE DE RES CON QUESO TAQUITOS



# FLOUR TORTILLAS HARINA

AUTHENTIC STREET-STYLE FLAVOR MADE WITH SHREDDED BEEF, PEPPERS AND CHEESE WRAPPED IN A CRISPY TORTILLA







WHITE CHICKEN MEAT CHICKEN CARNE DE POLLO BLANCO TAQUITOS













50 DISTRUTACADAMOMENTO elimex. 50 ·xauijal Delimex. READY IN M No Delimex VILE MEXICAN STREET STYLE FLAVOR









### x02)(50% (JAP)16 D



MOMENT

EVERY









# Delimex.









# Let your inner pleasure-seeker run free

### Supremely Creamy

# **Dripping in Exuberance**

## Contagiously Vibrant



## Relentlessly Original





Larger-than-Life Rich & Abundant Full of Attitude

# Dripping in Exuberance

Unapologetically Oneself Boldly Spirited Full of Energy





















Network & Net









# 























# APIRAT INFAHSAENG DESIGN & CREATIVE DIRECTION

THANK YOU

**JANUARY 2024** 

#### WORK SAMPLES

CONFIDENTIAL