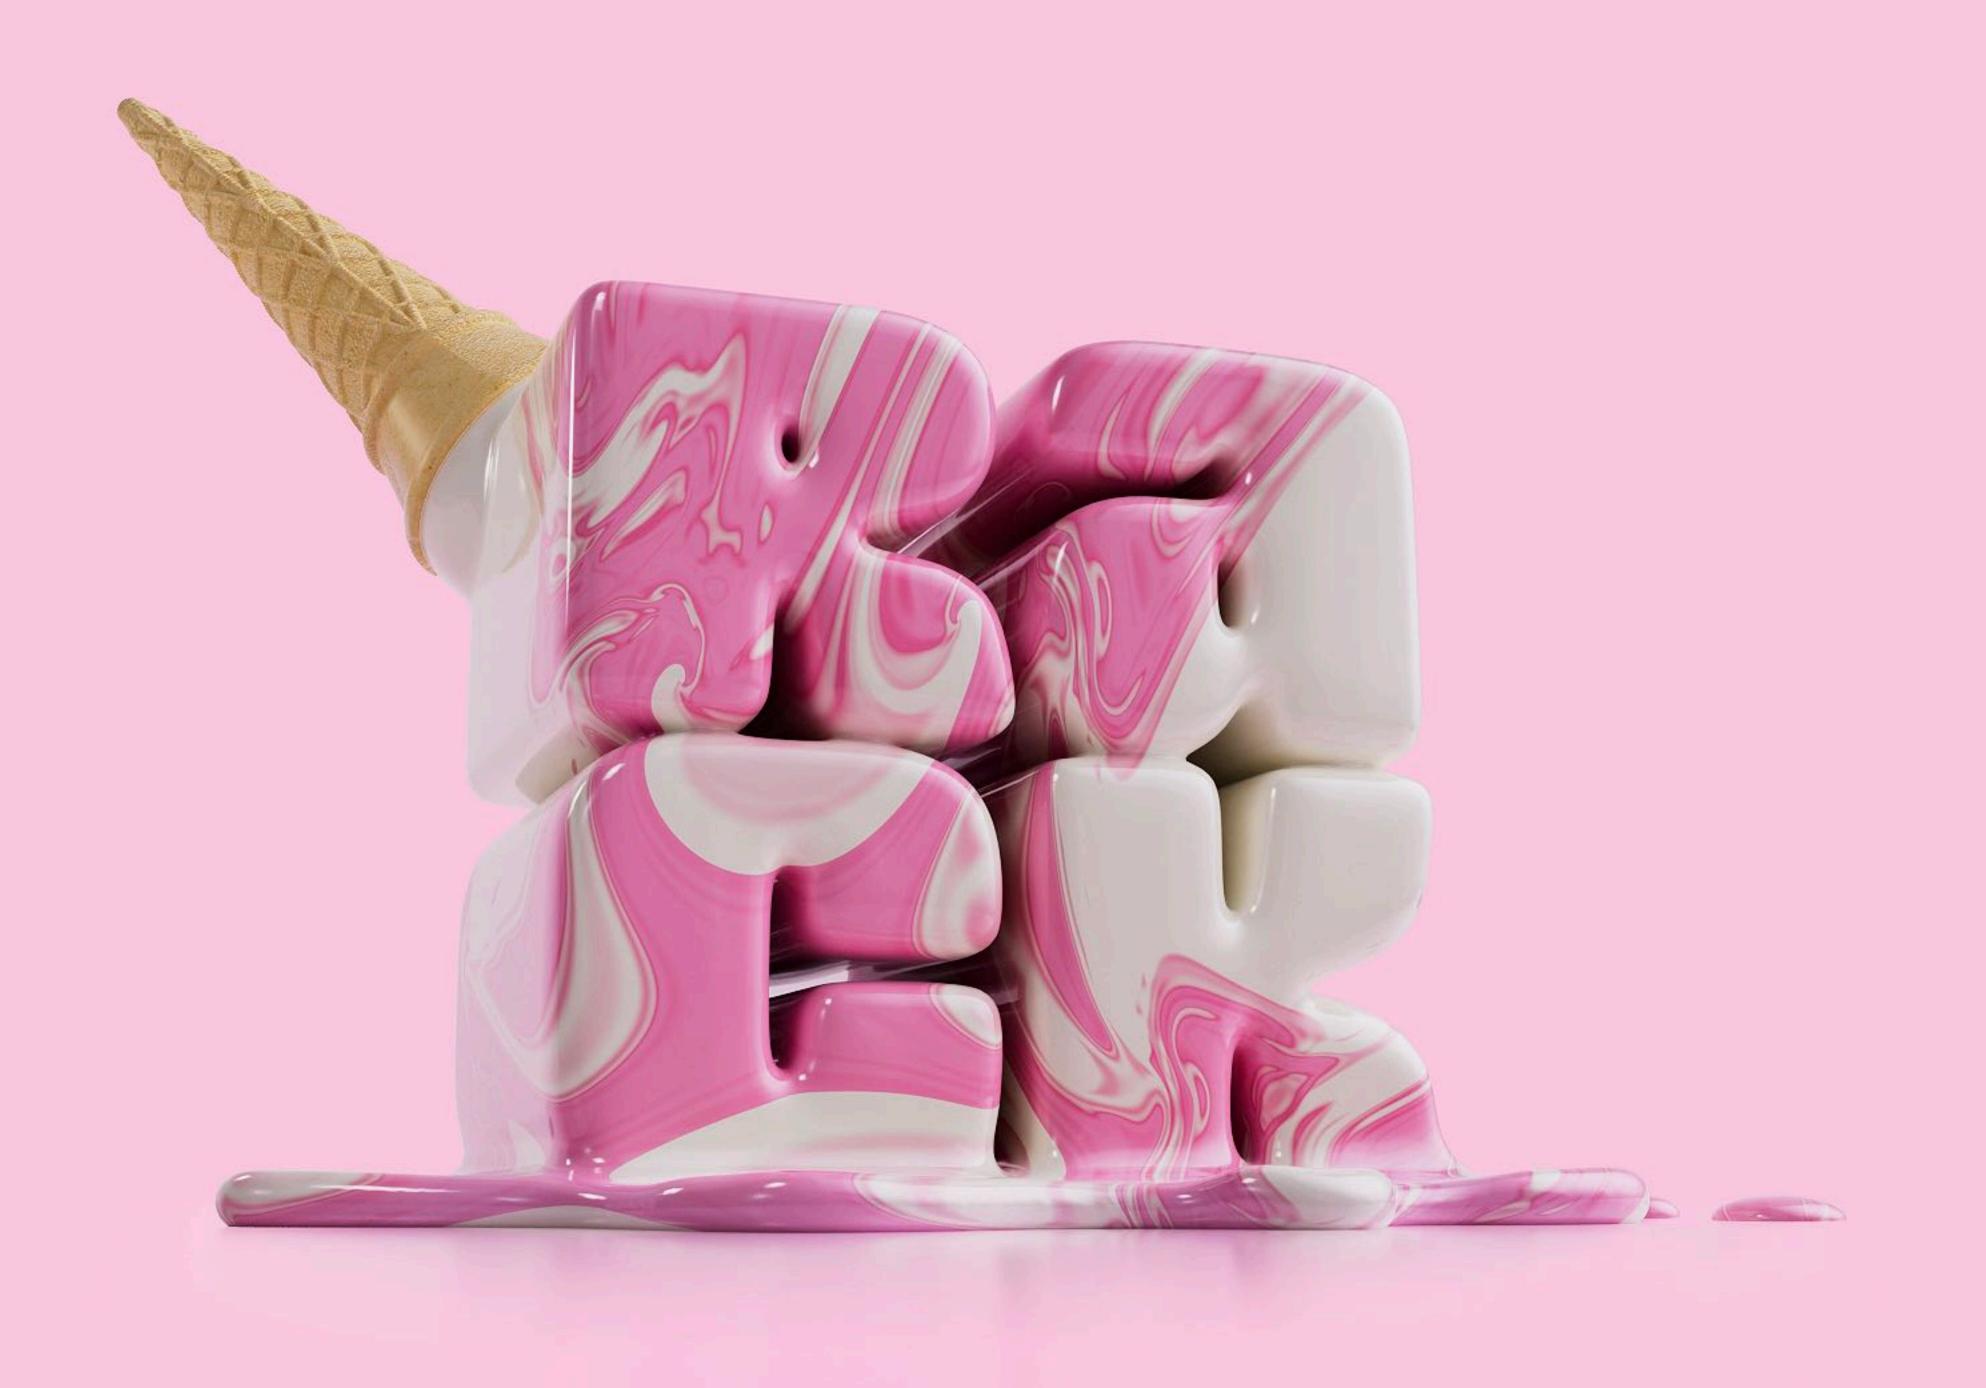

### **Rack Display**

**Character Set** 

# **More in Store**

New Arrivals. Every Day.

-03

ζQ

Floor 1 Womer's & Returns

Accessories

Expanding up to five letter widths in both directions, Rack Display includes nine preset configurations with a variable slider for infinitely customizable stretching

-05

Stretched letterforms may act as containers for text, photography, or footage.

(ununuaaaaaa