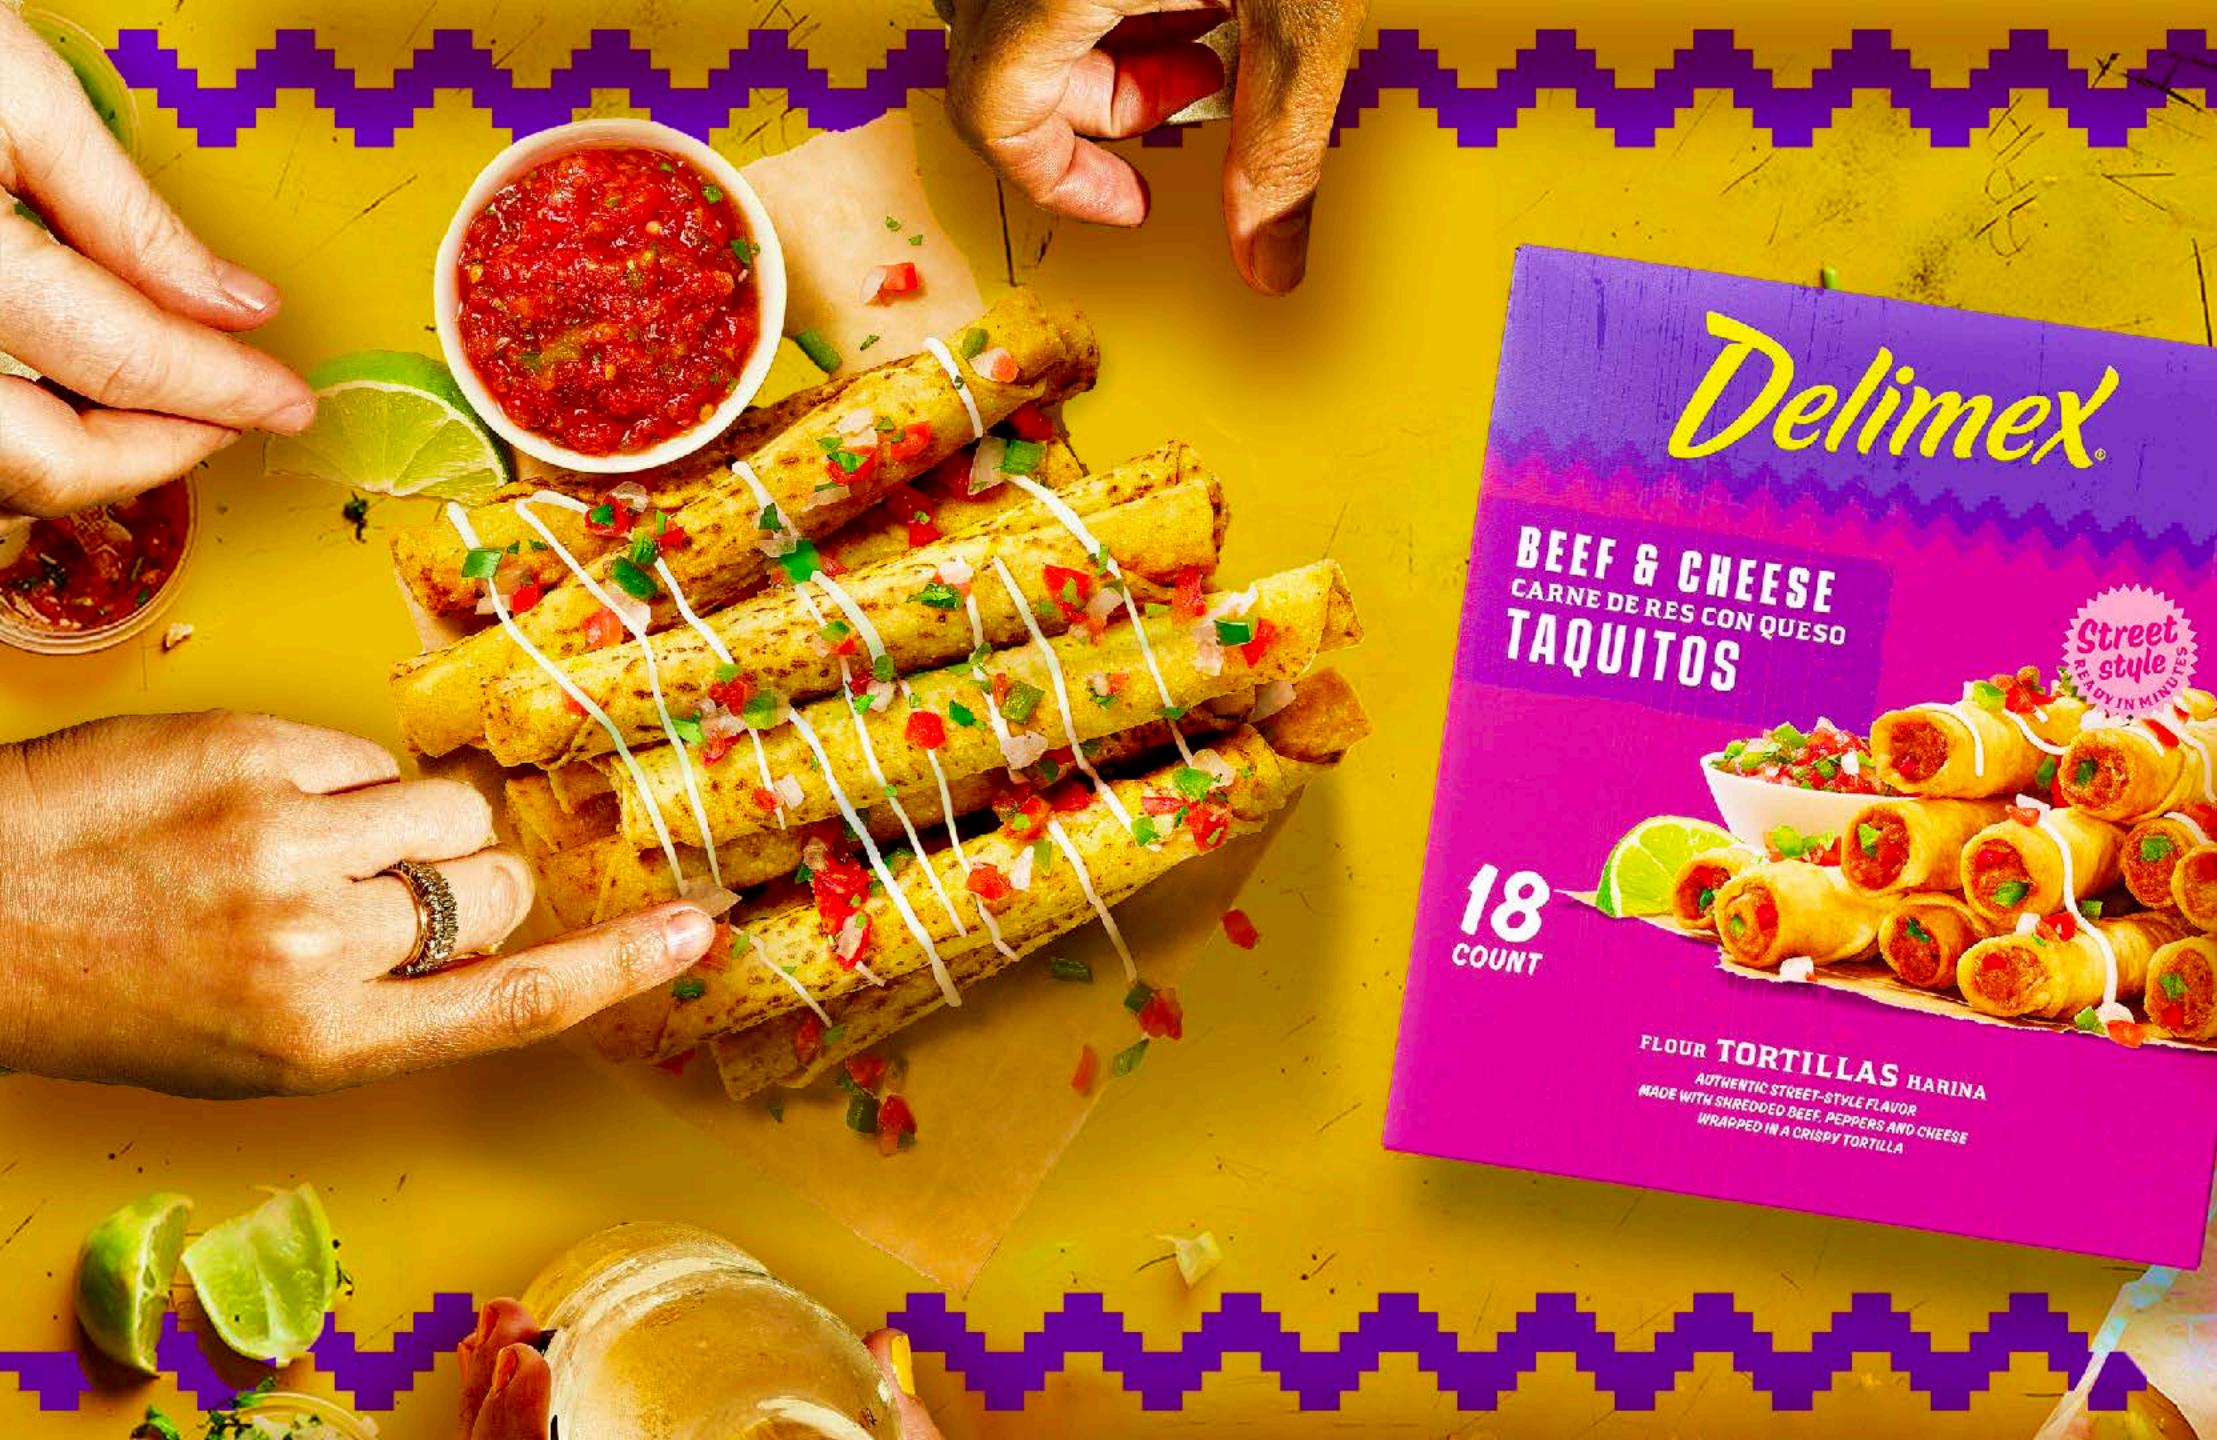

# **Bite into Vibrancy**

We awaken the senses with expressive colors, flavors and actions that brighten the everyday.

BEEF carne de res TAQUITOS

#### CORN TORTILLAS MAIZ

AUTHERTIC STREET-STYLE FLAVOR MADE WITH SHREDDED GEET WRAPPED IN A CRISPY TORTILLA

#### AUTHENTIC TAQUITOS Made with skeedded beef

urapped in a crispy tartilla.

.....

Made just how Decar, net founder from Mexico, montheatering ingredience and a kick of spice.

TACADA MONTAN

# MEXICAN STREET STYLE FLAVOR

READY IN MINUTES

# Delimex BEEF & CHEESE CARNE DE RES CON QUESO TAQUITOS

# FLOUR TORTILLAS HARINA

AUTHENTIC STREET-STYLE FLAVOR MADE WITH SHREDDED BEEF, PEPPERS AND CHEESE WRAPPED IN A CRISPY TORTILLA

WHITE CHICKEN MEAT CHICKEN CARNE DE POLLO BLANCO TAQUITOS

50 DISTRUTACADAMOMENTO elimex. 50 ·xauijal Delimex. READY IN M No Delimex VILE MEXICAN STREET STYLE FLAVOR