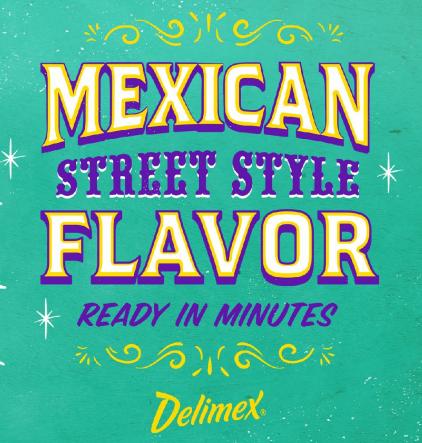

# MEXICAN STREET STYLE FLAVOR

READY IN MINUTES

# Delimex BEEF & CHEESE CARNE DE RES CON QUESO TAQUITOS