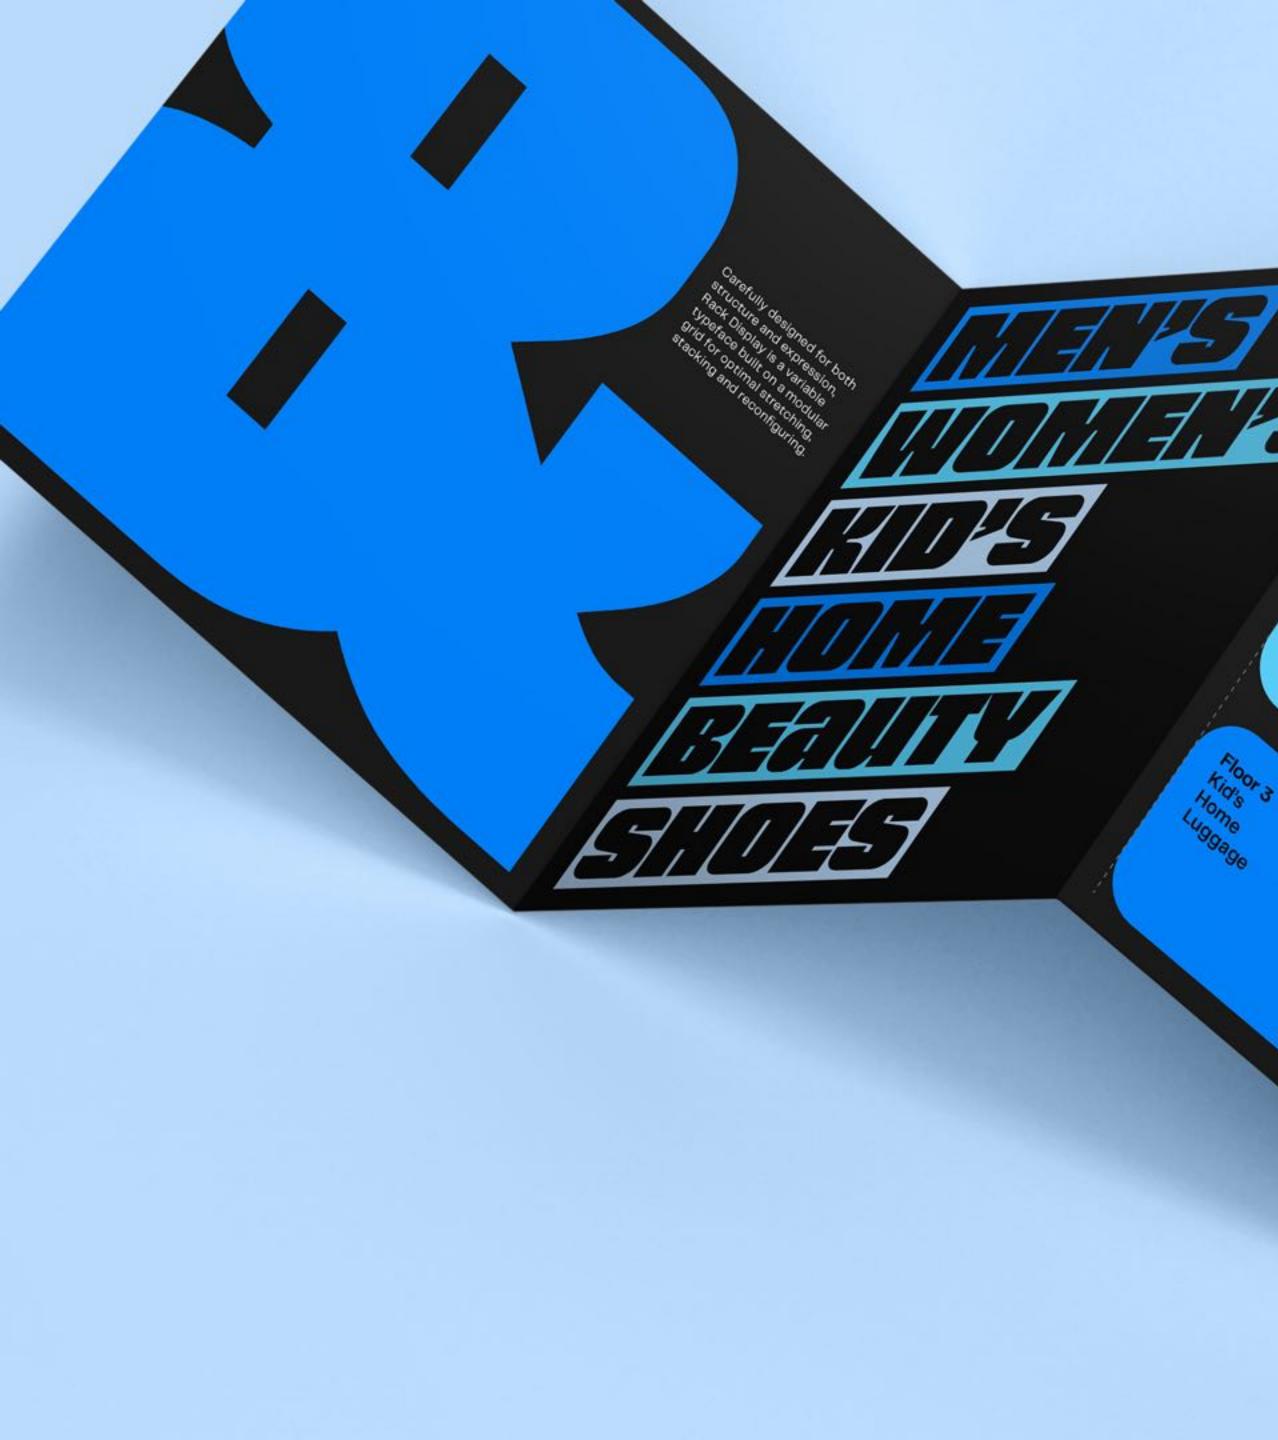

### **Rack Display**

**Character Set** 

# **More in Store**

New Arrivals. Every Day.

-03

ζQ

Floor 1 Womer's & Returns

Accessories

Expanding up to five letter widths in both directions, Rack Display includes nine preset configurations with a variable slider for infinitely customizable stretching

-05

Stretched letterforms may act as containers for text, photography, or footage.

(ununuaaaaaa