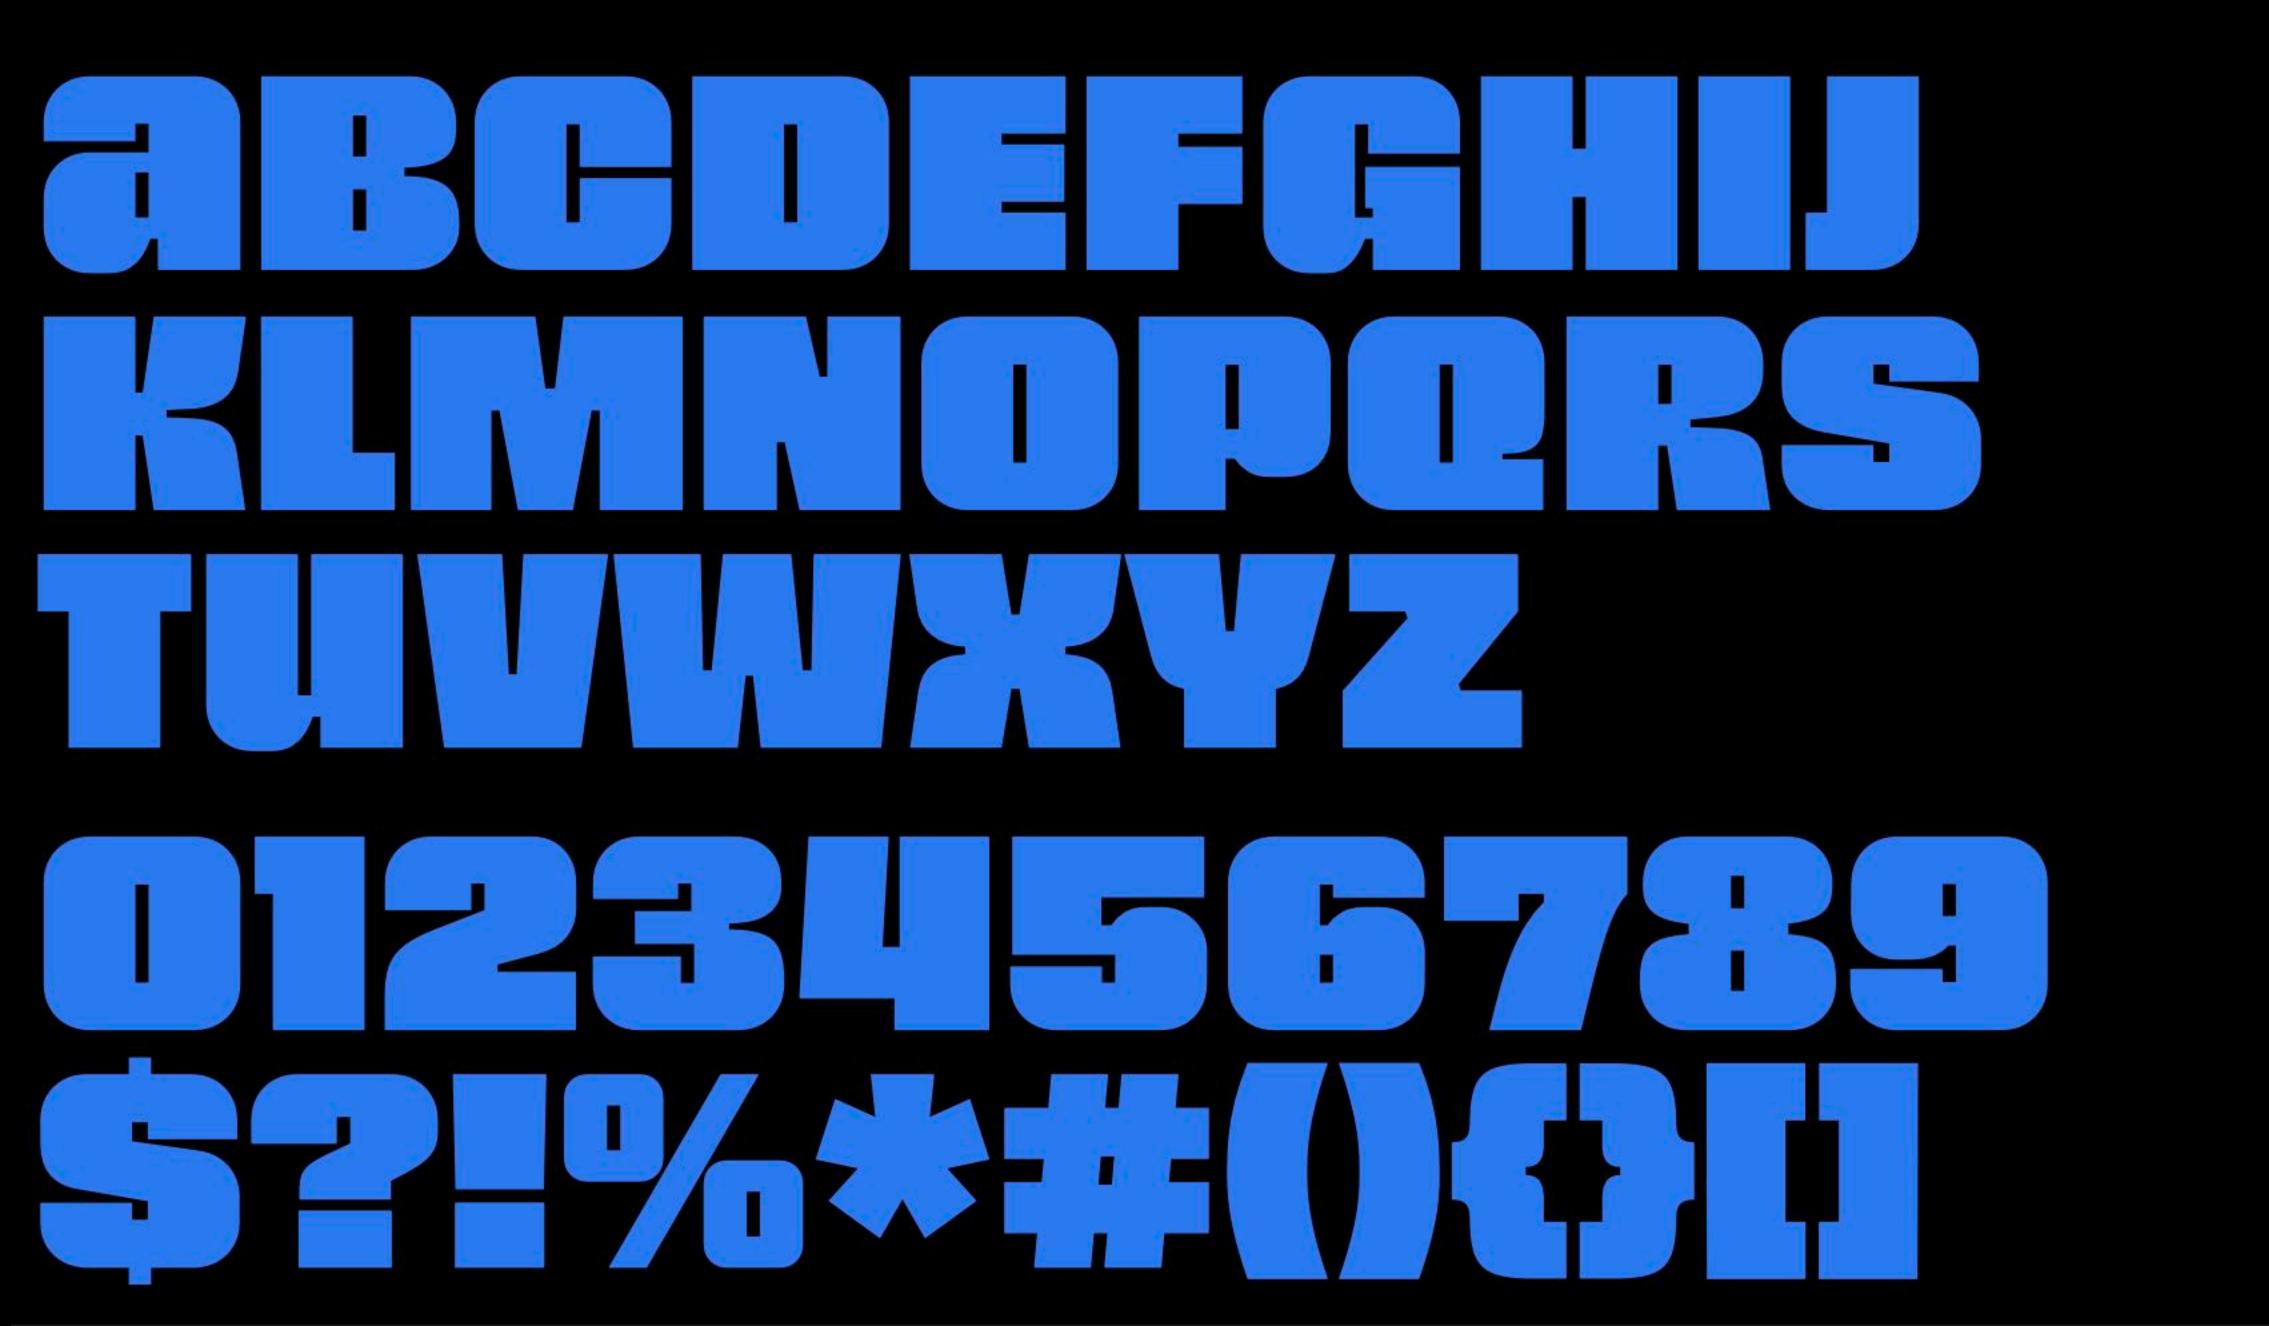

### **Rack Display**

**Character Set** 

# **More in Store**

New Arrivals. Every Day.

-03

ζQ

Floor 1 Womer's & Returns

Accessories

Expanding up to five letter widths in both directions, Rack Display includes nine preset configurations with a variable slider for infinitely customizable stretching

-05

Stretched letterforms may act as containers for text, photography, or footage.

(ununuaaaaaa

#### FG HIJKLMNOPQ RSTUVWXYZ

**Design System** 