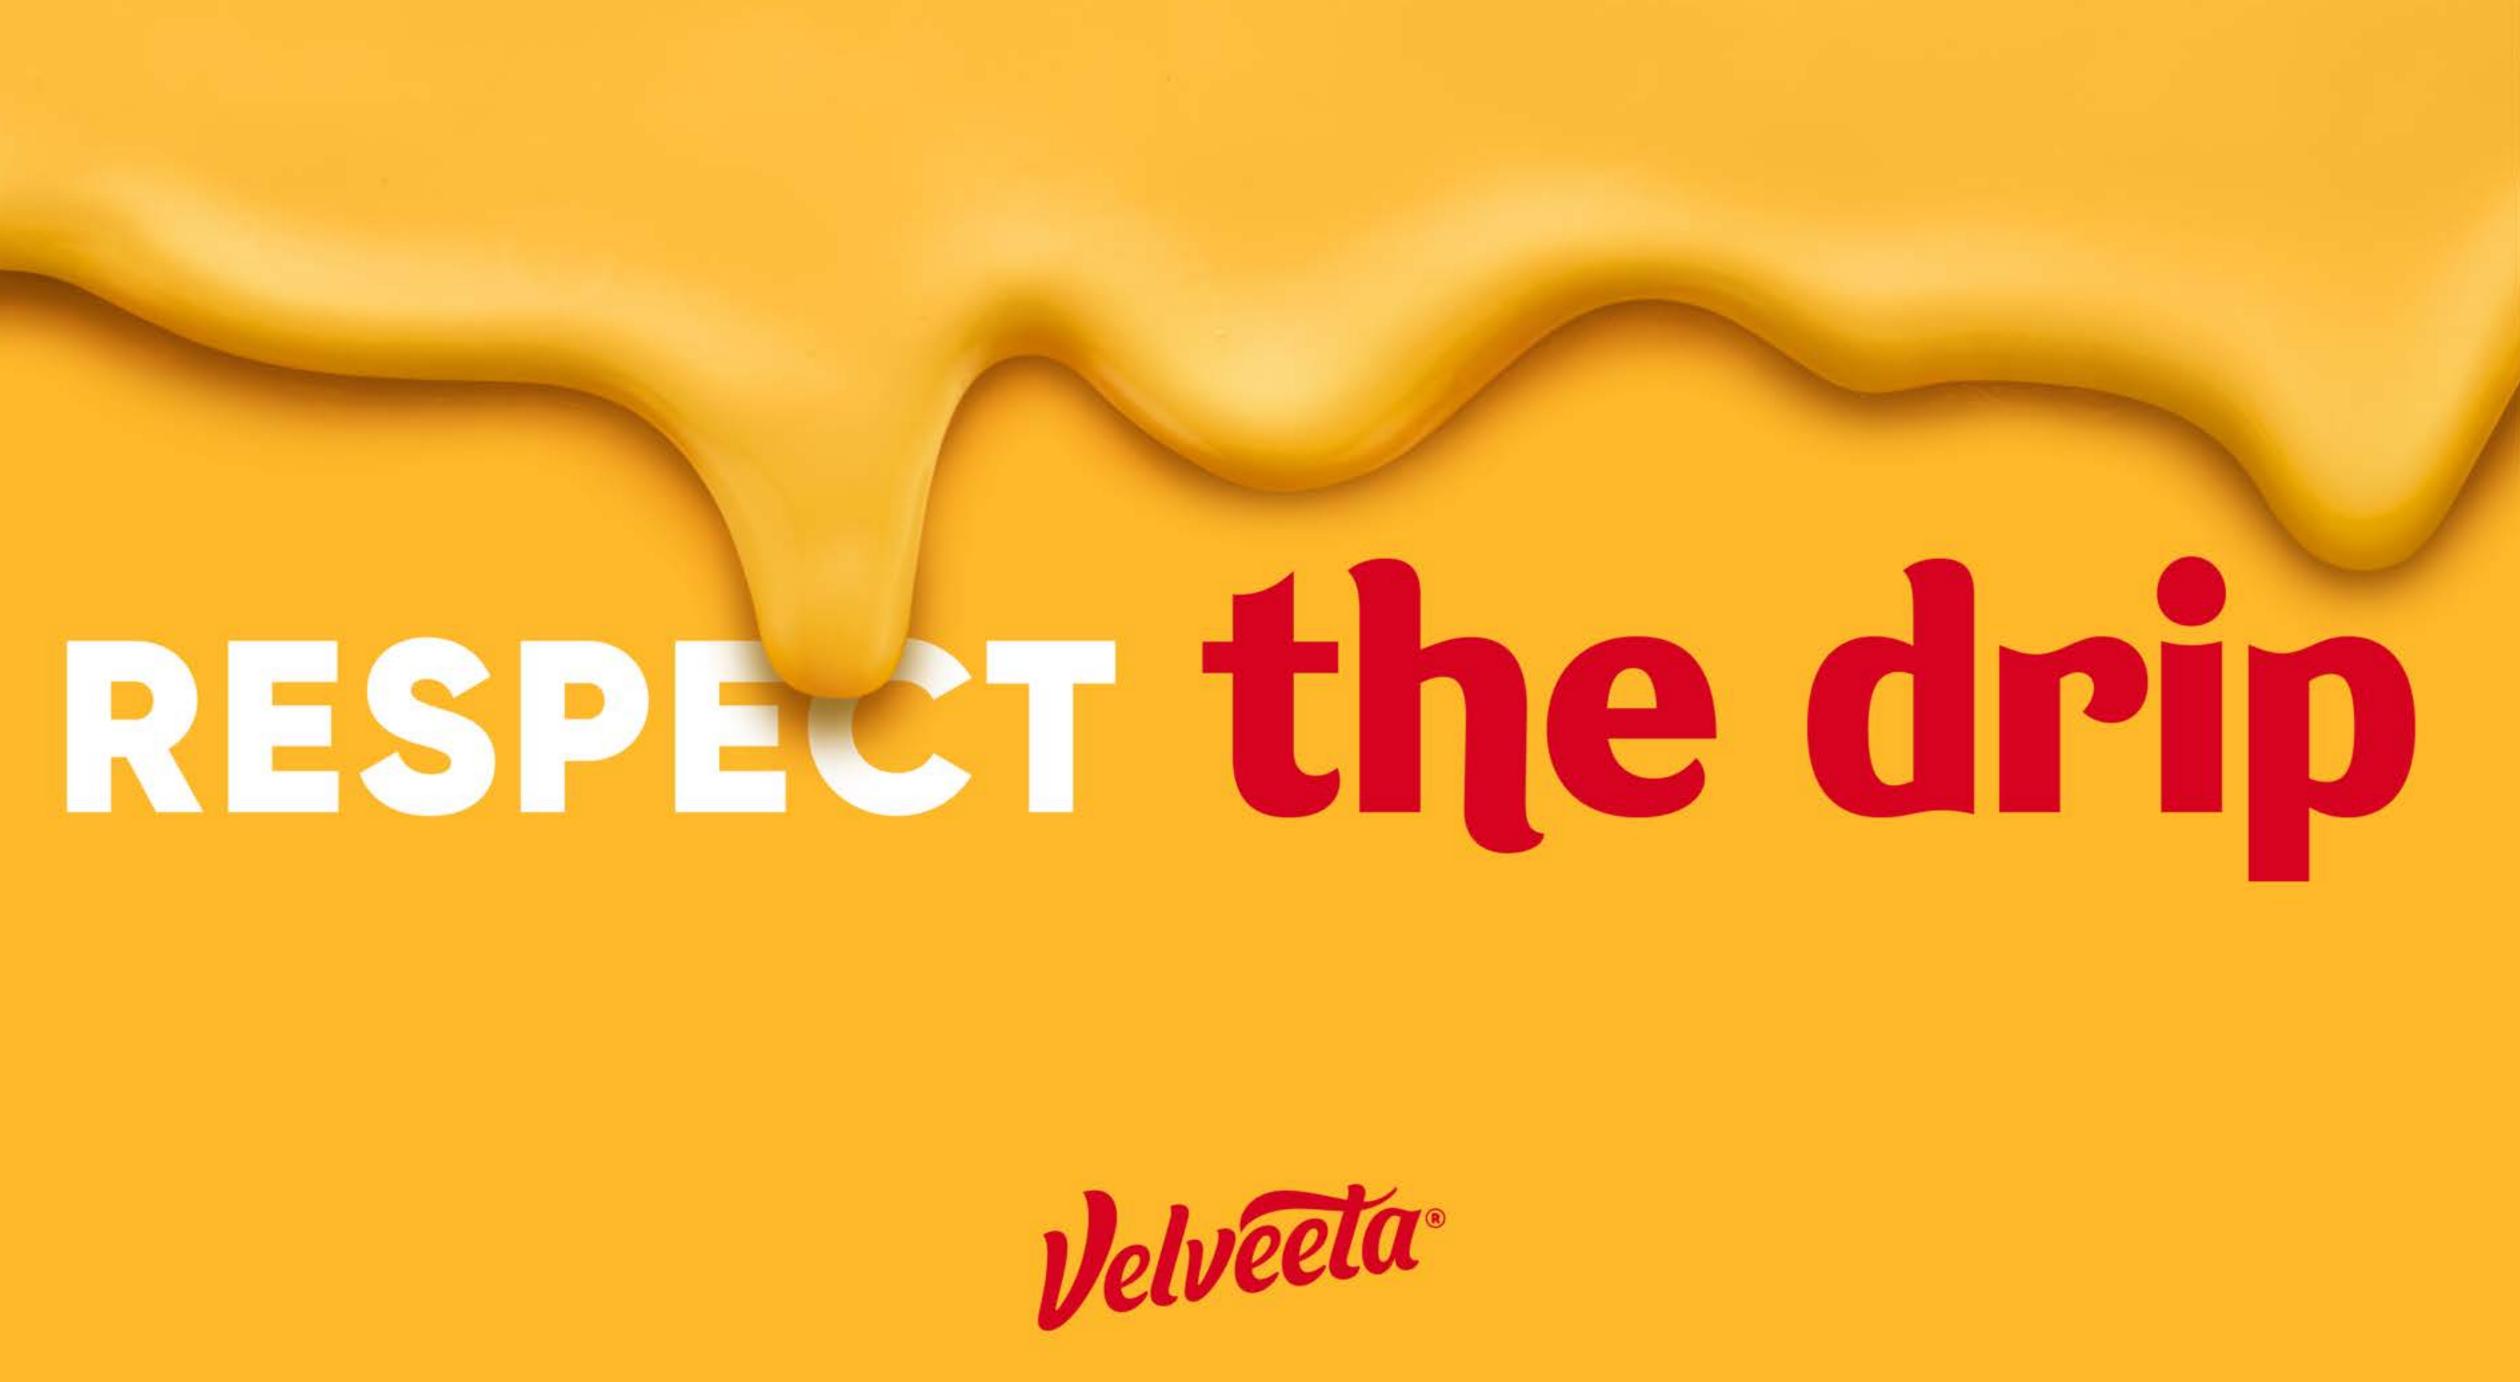

# **Dripping in Exuberance**

# Dripping in Exuberance

Unapologetically Oneself Boldly Spirited Full of Energy

Network & Net