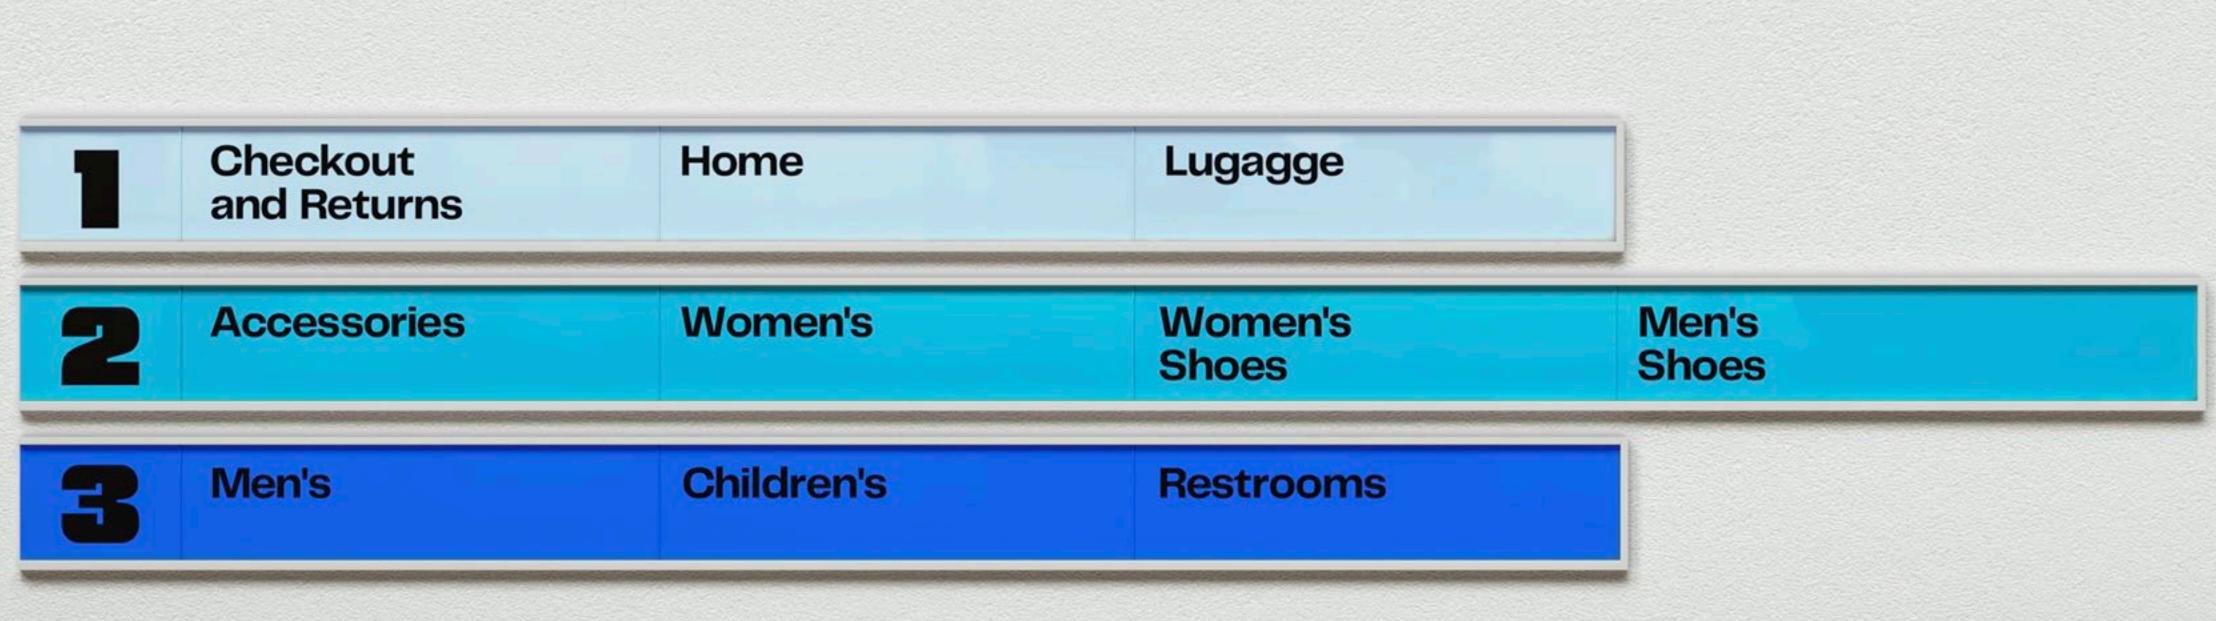

# **More in Store**

New Arrivals. Every Day.

-03

ζQ

Floor 1 Womer's & Returns

Accessories

Expanding up to five letter widths in both directions, Rack Display includes nine preset configurations with a variable slider for infinitely customizable stretching