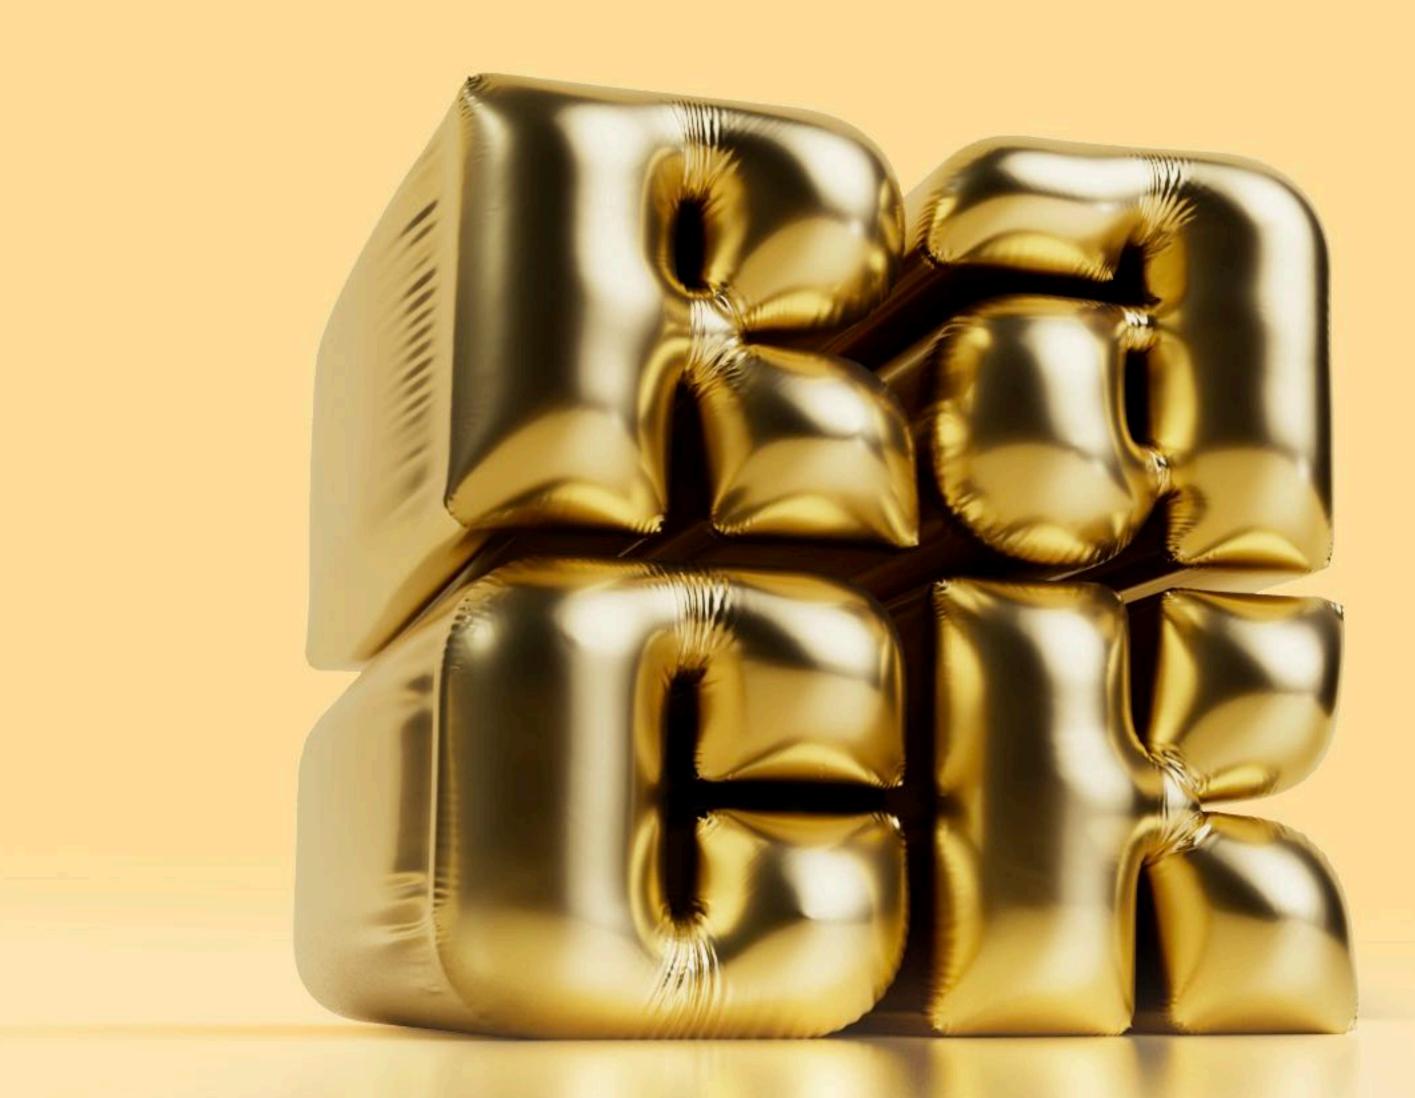

### **Rack Display**

**Character Set** 

# **More in Store**

New Arrivals. Every Day.

-03

ζQ

Floor 1 Womer's & Returns

Accessories

Expanding up to five letter widths in both directions, Rack Display includes nine preset configurations with a variable slider for infinitely customizable stretching

-05

Stretched letterforms may act as containers for text, photography, or footage.

(ununuaaaaaa