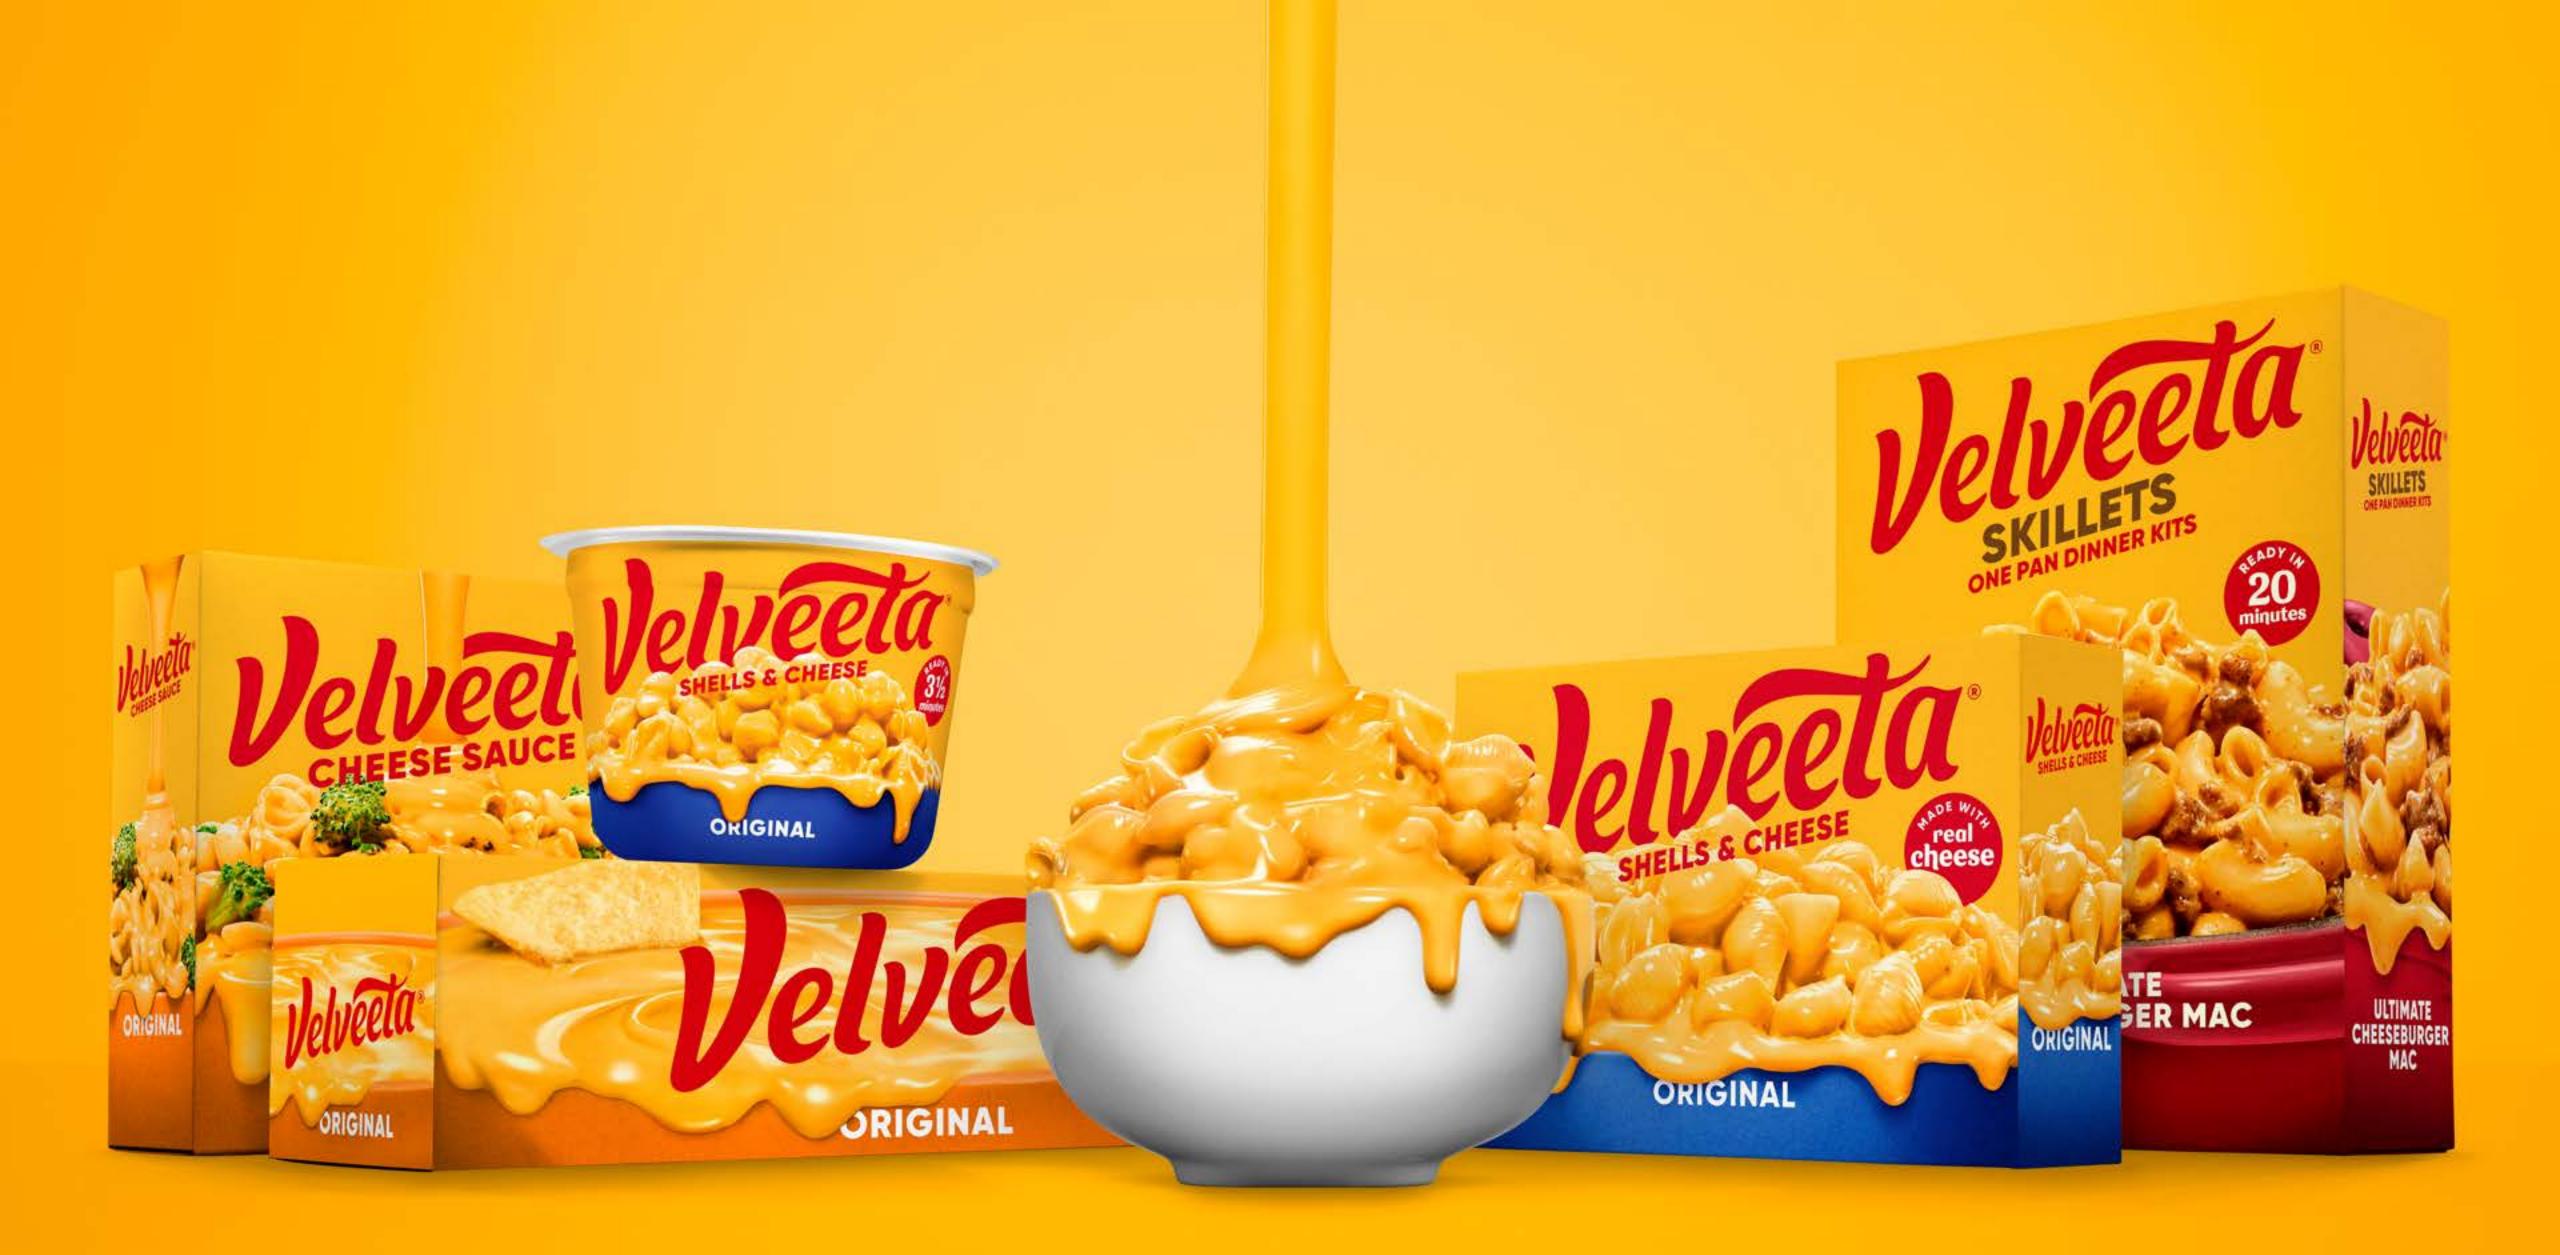

# MEXICAN STREET STYLE FLAVOR



READY IN MINUTES





# Delimex BEEF & CHEESE CARNE DE RES CON QUESO TAQUITOS



# FLOUR TORTILLAS HARINA

AUTHENTIC STREET-STYLE FLAVOR MADE WITH SHREDDED BEEF, PEPPERS AND CHEESE WRAPPED IN A CRISPY TORTILLA







WHITE CHICKEN MEAT CHICKEN CARNE DE POLLO BLANCO TAQUITOS













50 DISTRUTACADAMOMENTO elimex. 50 ·xauijal Delimex. READY IN M No Delimex VILE MEXICAN STREET STYLE FLAVOR









### x02)(50% (JAP)16 D



MOMENT

EVERY









# Delimex.









# Let your inner pleasure-seeker run free

### Supremely Creamy

# **Dripping in Exuberance**

## Contagiously Vibrant



## Relentlessly Original





Larger-than-Life Rich & Abundant Full of Attitude

# Dripping in Exuberance

Unapologetically Oneself Boldly Spirited Full of Energy





















Network & Net









# 























# APIRAT INFAHSAENG DESIGN & CREATIVE DIRECTION

THANK YOU

**JANUARY 2024** 

#### WORK SAMPLES

CONFIDENTIAL