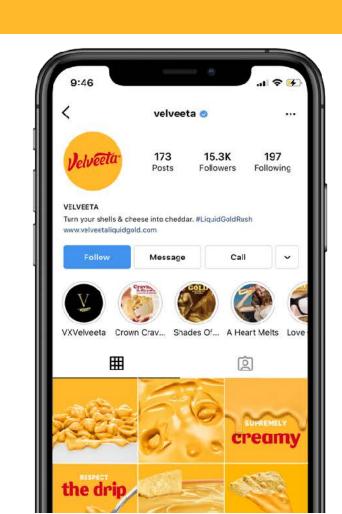

# Let your inner pleasure-seeker run free

### Supremely Creamy

# **Dripping in Exuberance**

## Contagiously Vibrant

## Relentlessly Original

Larger-than-Life Rich & Abundant Full of Attitude

# Dripping in Exuberance

Unapologetically Oneself Boldly Spirited Full of Energy

Network & Net