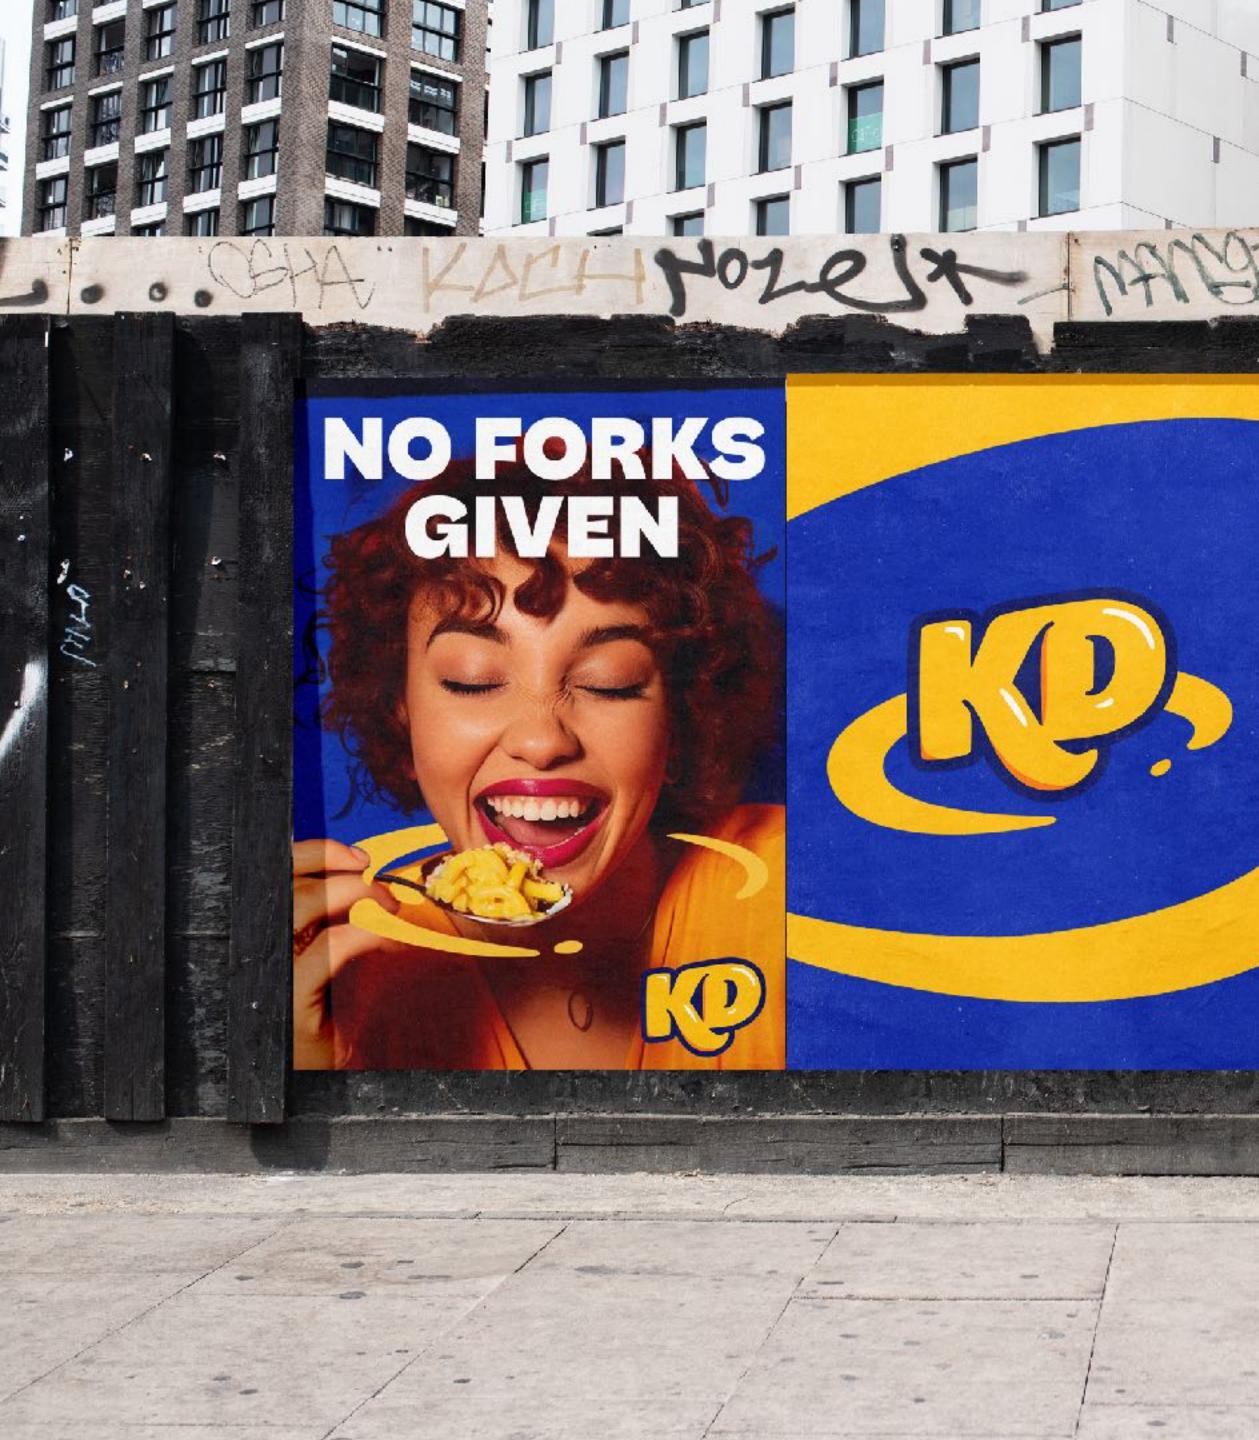

# Canada loves its Kraft Dinner

Since 1937 that blue box, dried pasta, and cheese powder have been as Ganadian as, well, KD.

GINAL

Since 1937 that blue box, dried pasta, and chease powder have been as Canadian as, well, KO.