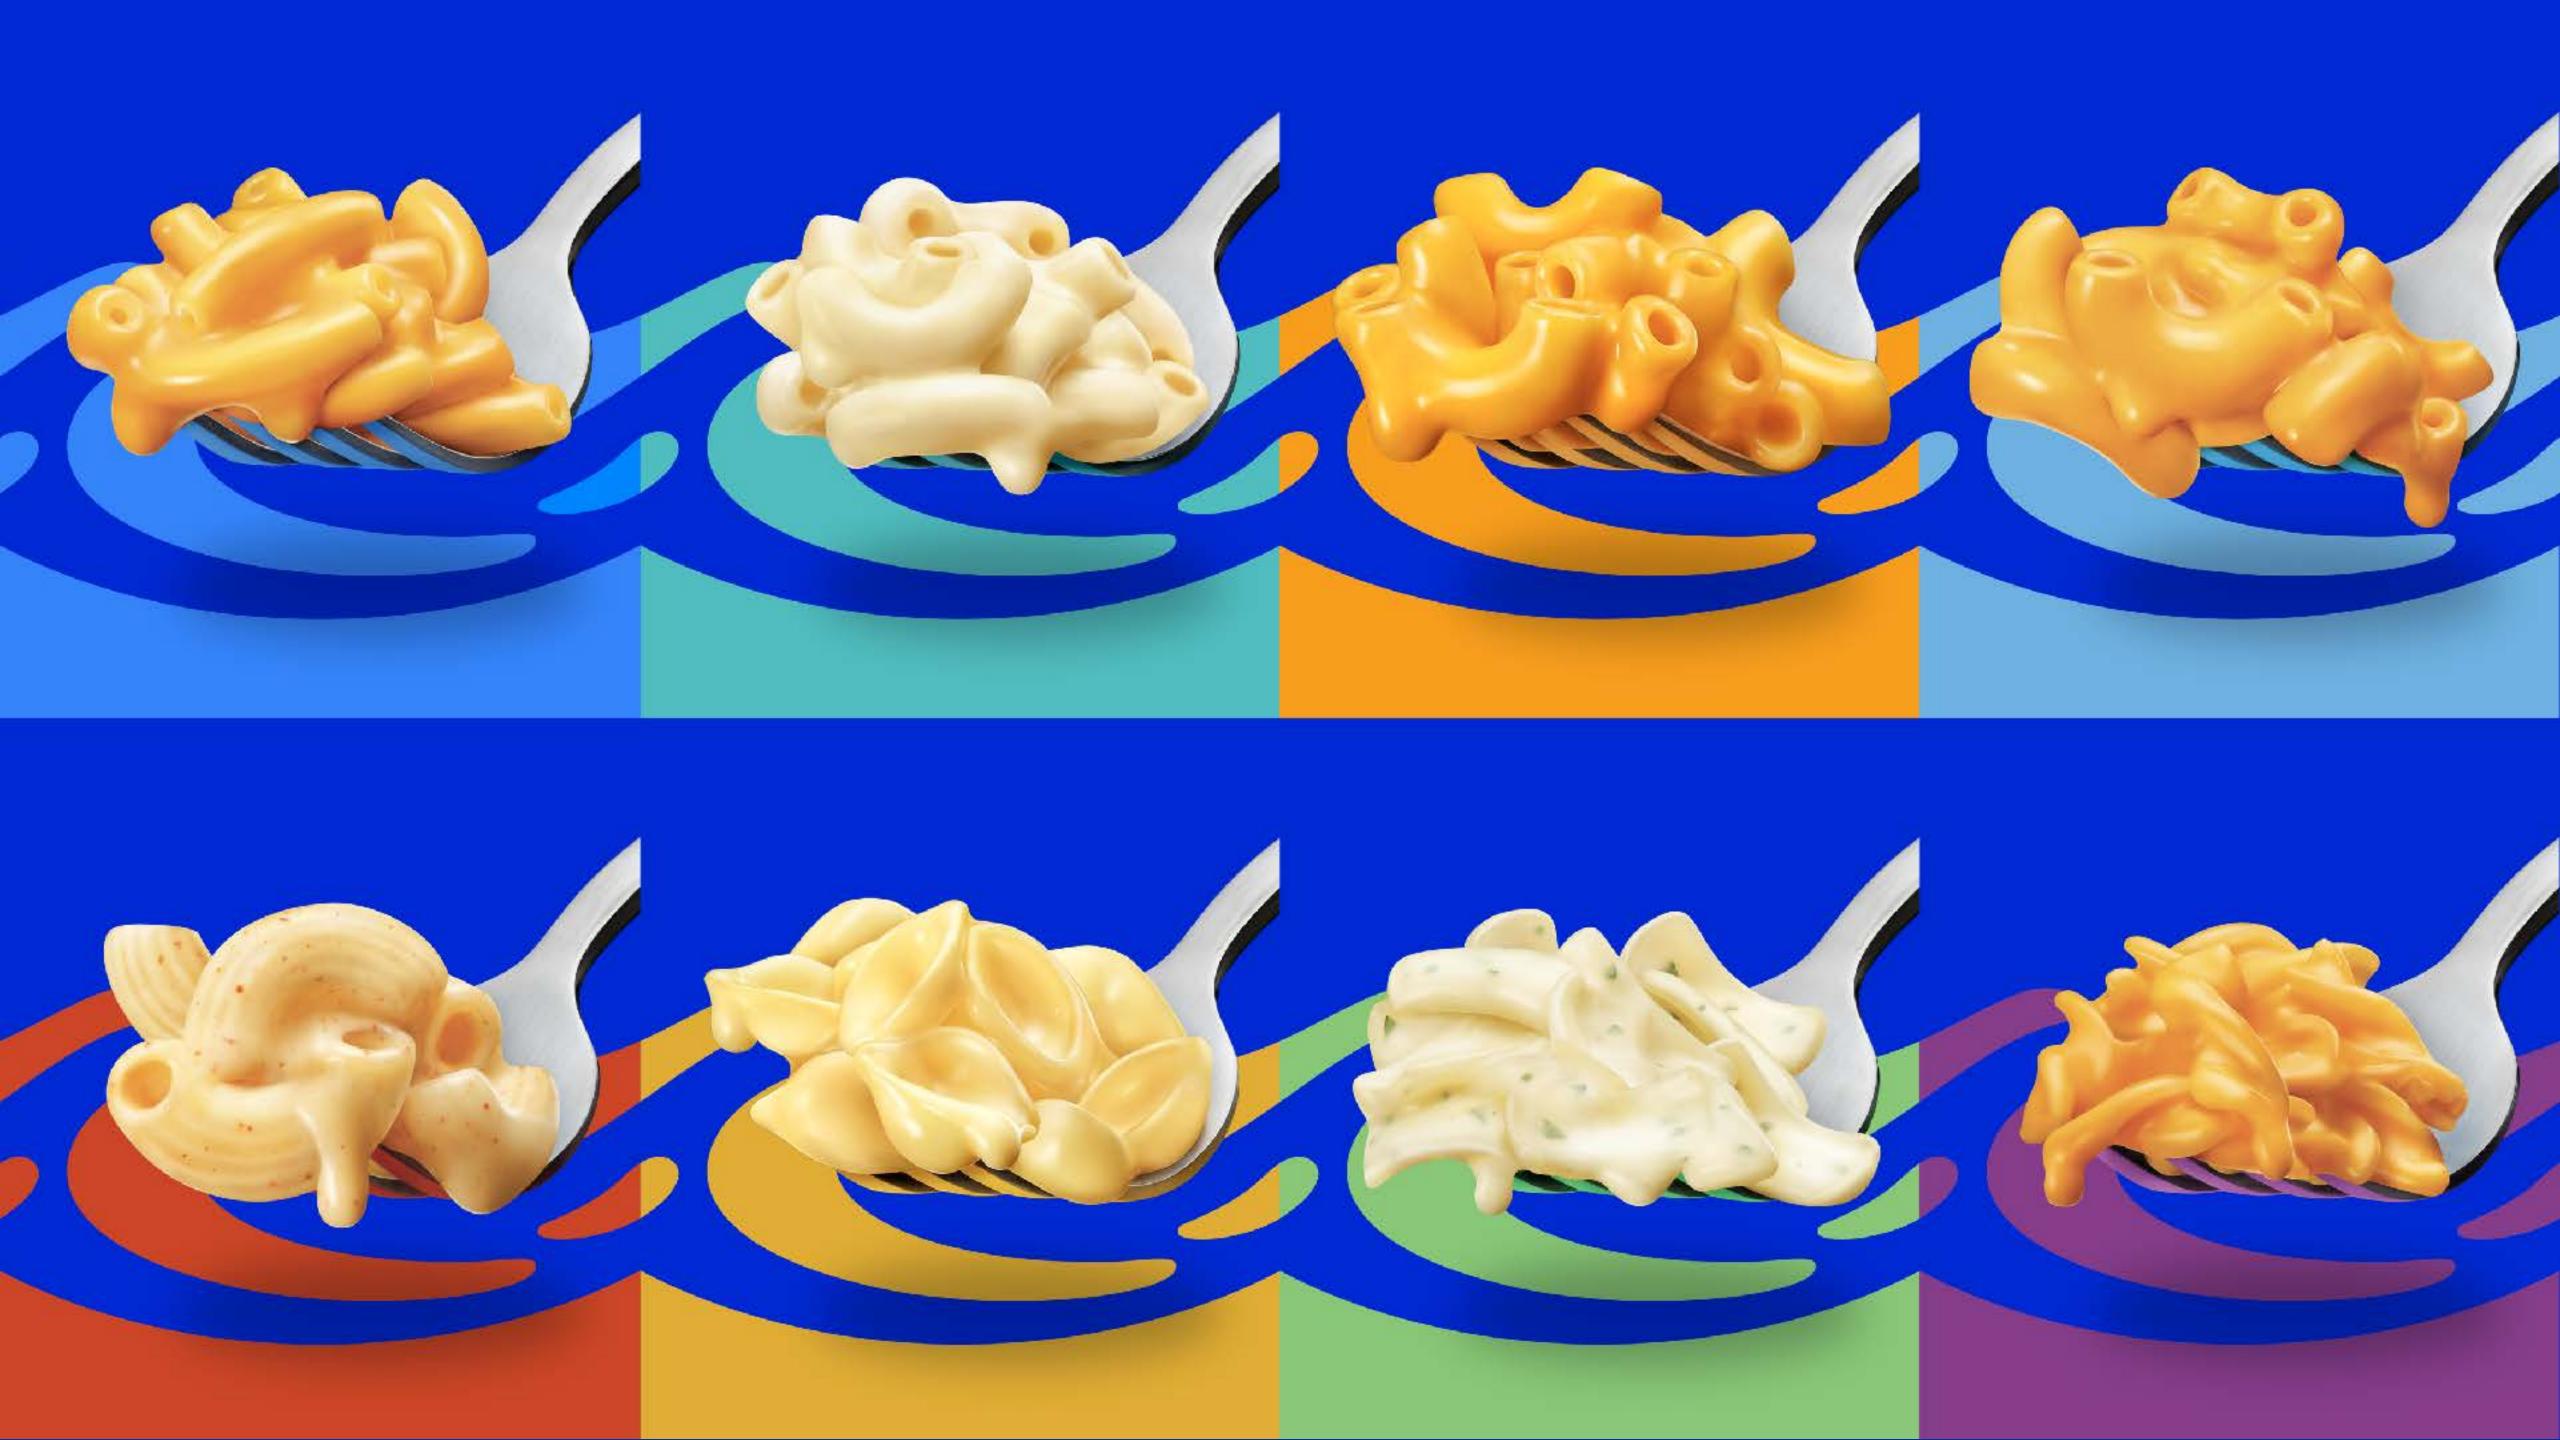

# Canada loves its Kraft Dinner

Since 1937 that blue box, dried pasta, and cheese powder have been as Ganadian as, well, KD.

GINAL

Since 1937 that blue box, dried pasta, and chease powder have been as Canadian as, well, KO.