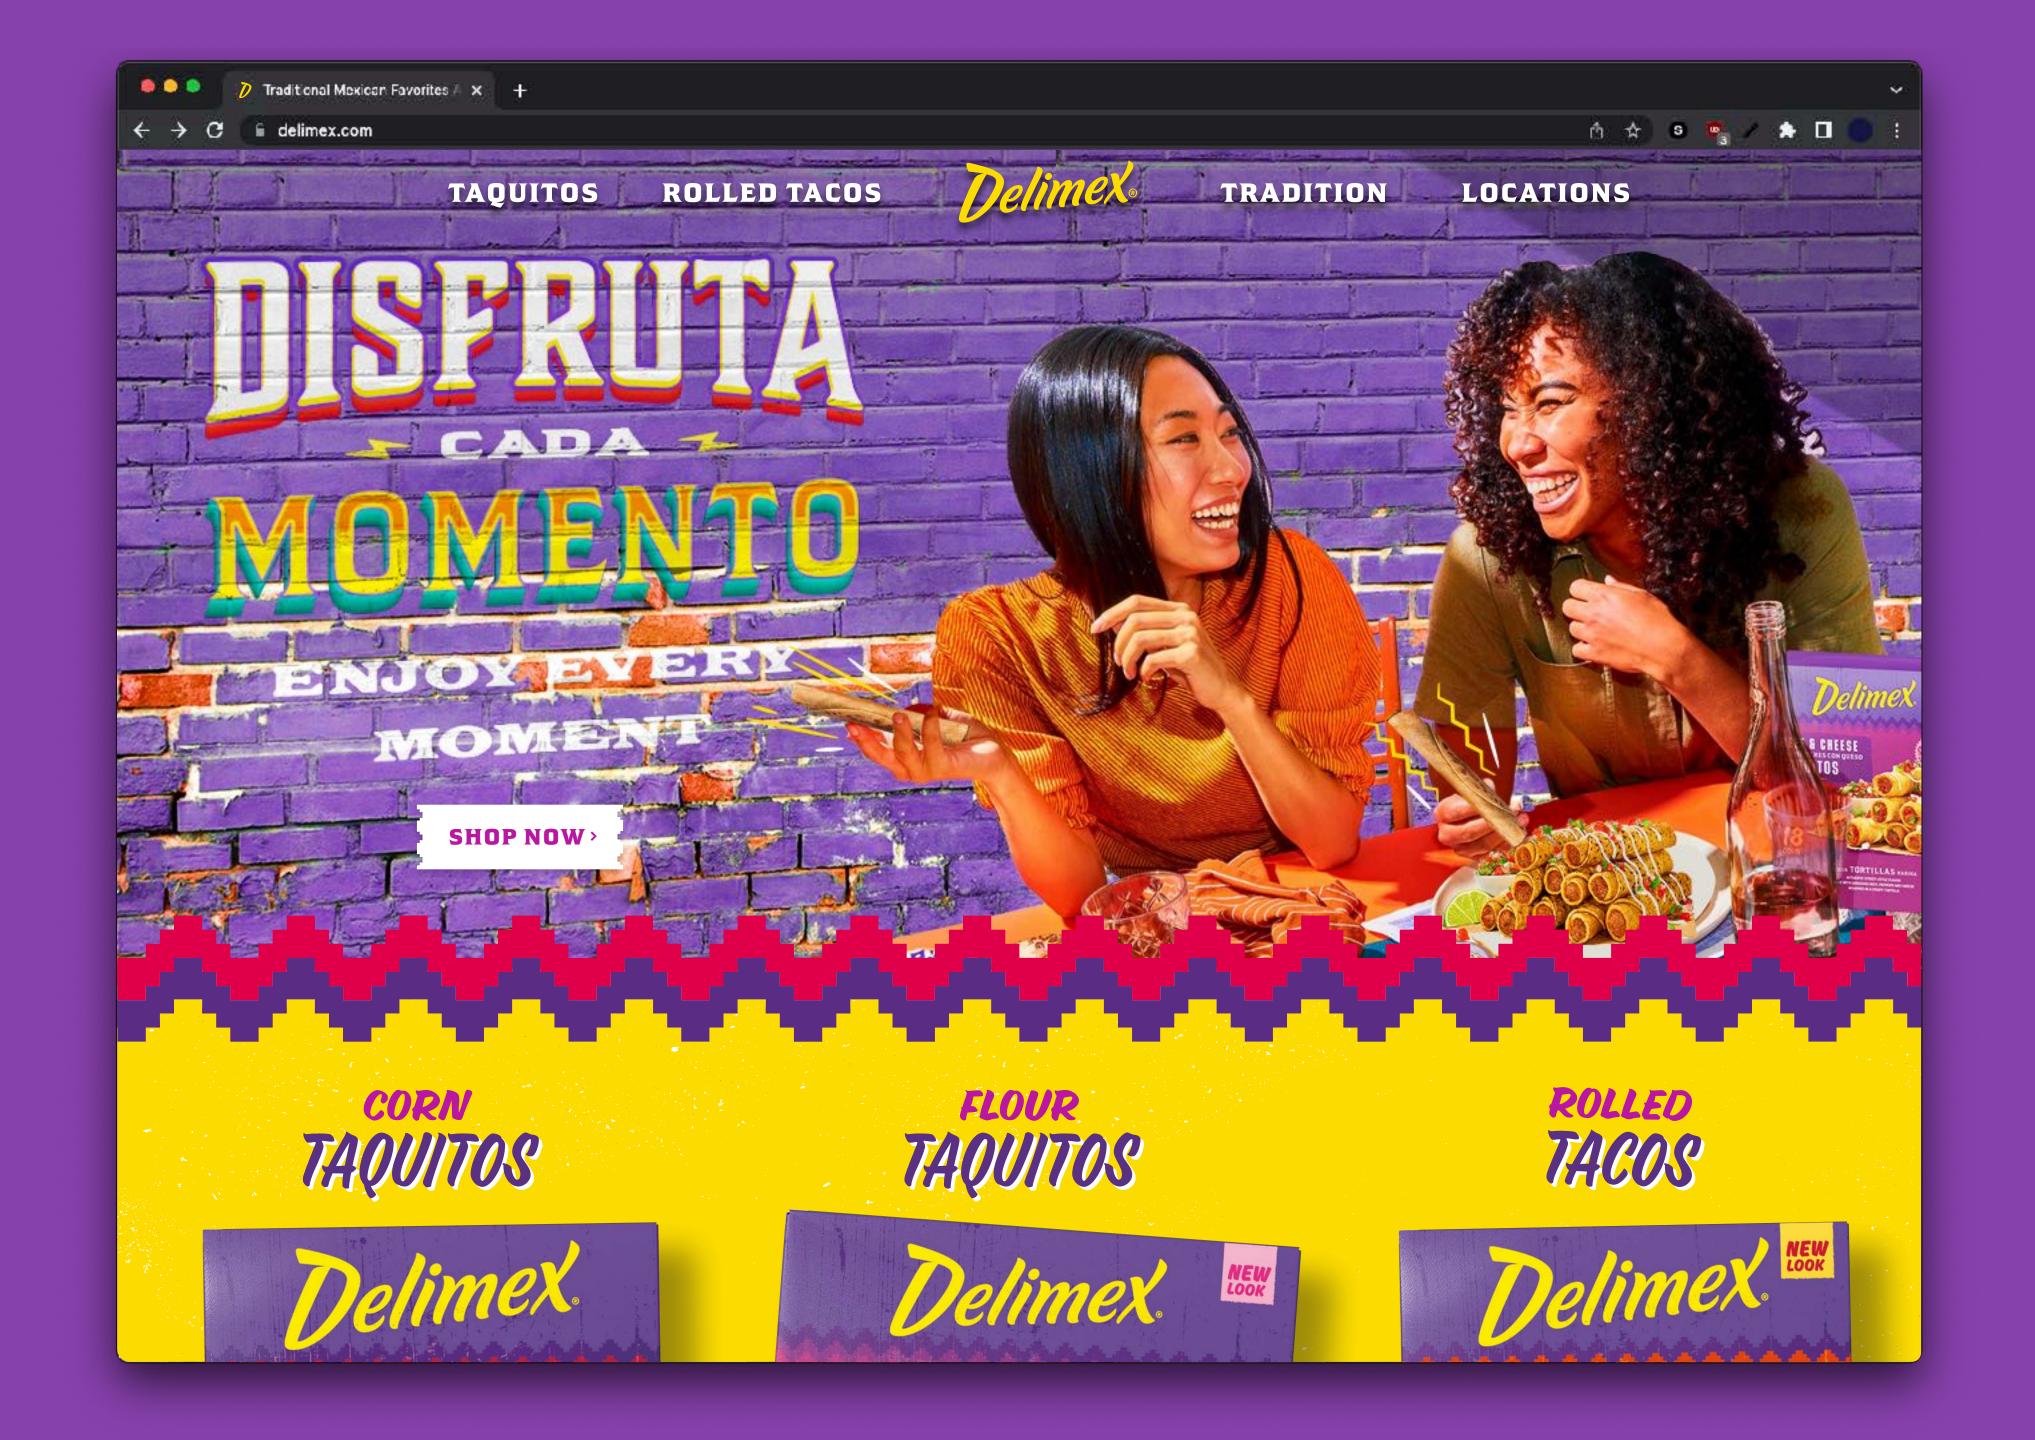

# FLOUR TORTILLAS HARINA

AUTHENTIC STREET-STYLE FLAVOR MADE WITH SHREDDED BEEF, PEPPERS AND CHEESE WRAPPED IN A CRISPY TORTILLA

WHITE CHICKEN MEAT CHICKEN CARNE DE POLLO BLANCO TAQUITOS

50 DISTRUTACADAMOMENTO elimex. 50 ·xauijal Delimex. READY IN M No Delimex VILE MEXICAN STREET STYLE FLAVOR

### x02)(50% (JAP)16 D

MOMENT

EVERY